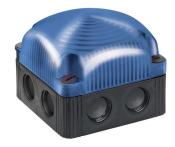

## FlexSQUARE / LED Permanent Beacon 853

## LED Perm. Beacon BWM 12VDC BU

Part No.: 853.500.54

| MECHANICAL DATA              |                                |
|------------------------------|--------------------------------|
| Length                       | 85 mm                          |
| Width                        | 85 mm                          |
| Height                       | 72 mm                          |
| Materials                    | PC<br>PP-GF                    |
| Dome colour                  | Blue                           |
| Housing colour               | Black                          |
| Protection category          | IP66<br>IP67                   |
| Connection                   | Screw terminals                |
| cross-sectional area maximum | 1,50mm² / 16AWG                |
| Cable entry                  | Membrane grommet               |
| Cable entry minimum          | d = 1 mm<br>d = 6 mm           |
| Cable entry maximum          | d = 12 mm<br>d = 9 mm          |
| Type of fixing               | Base mounting<br>Wall mounting |
| Working temperature minimum  | -25°C                          |
| Working temperature maximum  | +50°C                          |
| Weight with packaging        | 162 g                          |
| Product weight               | 128 g                          |