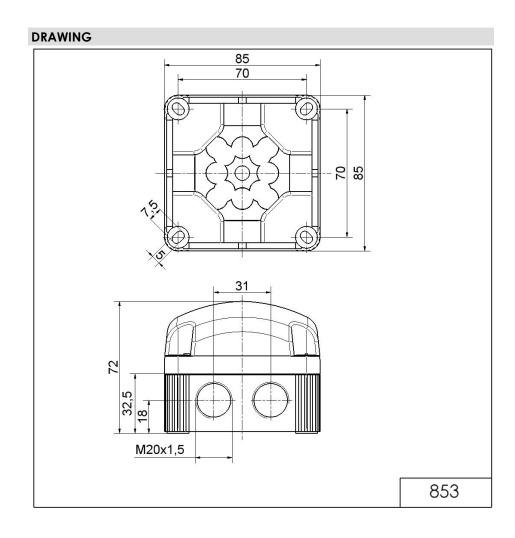

## LED Perm. Beacon BWM 12VDC BU

Part No.: 853.500.54

| MECHANICAL DATA              |                                |
|------------------------------|--------------------------------|
| Length                       | 85 mm                          |
| Width                        | 85 mm                          |
| Height                       | 72 mm                          |
| Materials                    | PC<br>PP-GF                    |
| Dome colour                  | Blue                           |
| Housing colour               | Black                          |
| Protection category          | IP66<br>IP67                   |
| Connection                   | Screw terminals                |
| cross-sectional area maximum | 1,50mm² / 16AWG                |
| Cable entry                  | Membrane grommet               |
| Cable entry minimum          | d = 1 mm<br>d = 6 mm           |
| Cable entry maximum          | d = 12 mm<br>d = 9 mm          |
| Type of fixing               | Base mounting<br>Wall mounting |
| Working temperature minimum  | -25°C                          |
| Working temperature maximum  | +50°C                          |
| Weight with packaging        | 162 g                          |
| Product weight               | 128 g                          |