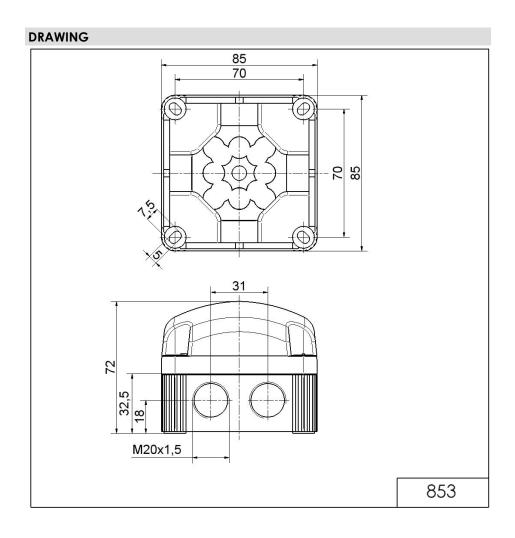

## LED Perm. Beacon BWM 24VDC YE

Part No.: 853.300.55

| MECHANICAL DATA              |                             |
|------------------------------|-----------------------------|
| Length                       | 85 mm                       |
| Width                        | 85 mm                       |
| Height                       | 72 mm                       |
| Materials                    | PC<br>PP-GF                 |
| Dome colour                  | Yellow                      |
| Housing colour               | Black                       |
| Protection category          | IP66<br>IP67                |
| Connection                   | Screw terminals             |
| cross-sectional area maximum | 1,50mm² / 16AWG             |
| Cable entry                  | Membrane grommet            |
| Cable entry minimum          | d = 1 mm<br>d = 6 mm        |
| Cable entry maximum          | d = 12 mm<br>d = 9 mm       |
| Type of fixing               | Base mounting Wall mounting |
| Working temperature minimum  | -25°C                       |
| Working temperature maximum  | +50°C                       |
| Weight with packaging        | 166 g                       |
| Product weight               | 132 g                       |