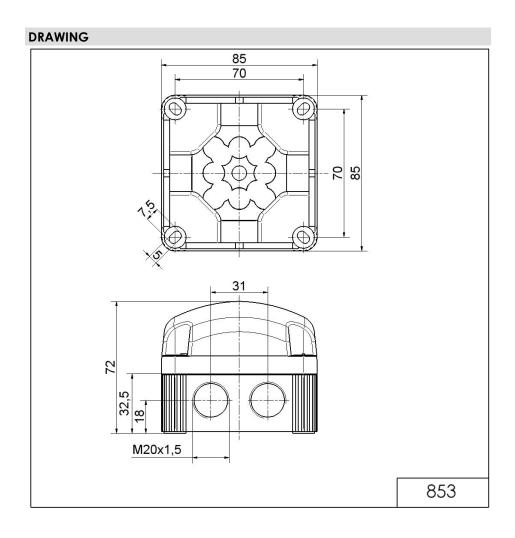

## LED Perm. Beacon BWM 48VAC RD

Part No.: 853.100.66

| MECHANICAL DATA              |                             |
|------------------------------|-----------------------------|
| Length                       | 85 mm                       |
| Width                        | 85 mm                       |
| Height                       | 72 mm                       |
| Materials                    | PC<br>PP-GF                 |
| Dome colour                  | Red                         |
| Housing colour               | Black                       |
| Protection category          | IP66<br>IP67                |
| Connection                   | Screw terminals             |
| cross-sectional area maximum | 1,50mm <sup>2</sup> / 16AWG |
| Cable entry                  | Membrane grommet            |
| Cable entry minimum          | d = 1 mm<br>d = 6 mm        |
| Cable entry maximum          | d = 12 mm<br>d = 9 mm       |
| Type of fixing               | Base mounting Wall mounting |
| Working temperature minimum  | -25°C                       |
| Working temperature maximum  | +50°C                       |
| Weight with packaging        | 163 g                       |
| Product weight               | 136 g                       |