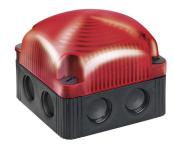

## FlexSQUARE / LED Permanent Beacon 853

## LED Perm. Beacon BWM 48VAC RD

Part No.: 853.100.66

| MECHANICAL DATA              |                             |
|------------------------------|-----------------------------|
| Length                       | 85 mm                       |
| Width                        | 85 mm                       |
| Height                       | 72 mm                       |
| Materials                    | PC<br>PP-GF                 |
| Dome colour                  | Red                         |
| Housing colour               | Black                       |
| Protection category          | IP66<br>IP67                |
| Connection                   | Screw terminals             |
| cross-sectional area maximum | 1,50mm <sup>2</sup> / 16AWG |
| Cable entry                  | Membrane grommet            |
| Cable entry minimum          | d = 1 mm<br>d = 6 mm        |
| Cable entry maximum          | d = 12 mm<br>d = 9 mm       |
| Type of fixing               | Base mounting Wall mounting |
| Working temperature minimum  | -25°C                       |
| Working temperature maximum  | +50°C                       |
| Weight with packaging        | 163 g                       |
| Product weight               | 136 g                       |

| OPTICAL DATA         |                  |
|----------------------|------------------|
| Light source         | LED              |
| Light colour         | Red              |
| Optical signal image | Permanent        |
| Service life optical | 50,000 h maximum |