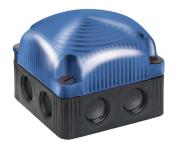

## FlexSQUARE / LED Permanent Beacon 853

## LED Perm. Beacon BWM 24VDC BU

Part No.: 853.500.55

| MECHANICAL DATA              |                                |
|------------------------------|--------------------------------|
| Length                       | 85 mm                          |
| Width                        | 85 mm                          |
| Height                       | 72 mm                          |
| Materials                    | PC<br>PP-GF                    |
| Dome colour                  | Blue                           |
| Housing colour               | Black                          |
| Protection category          | IP66<br>IP67                   |
| Connection                   | Screw terminals                |
| cross-sectional area maximum | 1,50mm <sup>2</sup> / 16AWG    |
| Cable entry                  | Membrane grommet               |
| Cable entry minimum          | d = 1 mm<br>d = 6 mm           |
| Cable entry maximum          | d = 12 mm<br>d = 9 mm          |
| Type of fixing               | Base mounting<br>Wall mounting |
| Working temperature minimum  | -25°C                          |
| Working temperature maximum  | +50°C                          |
| Weight with packaging        | 166 g                          |
| Product weight               | 132 g                          |