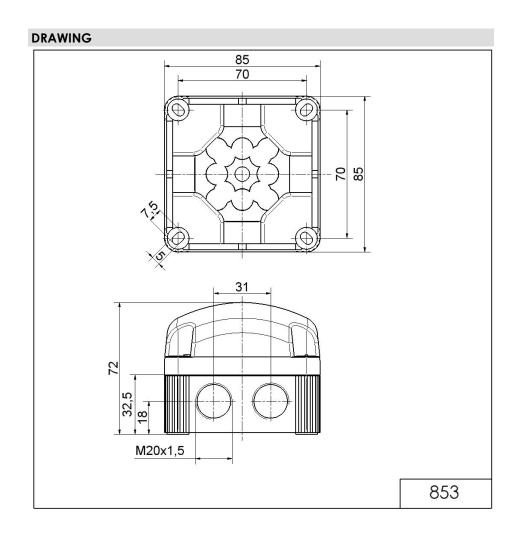

## LED Perm. Beacon BWM 24VDC BU

Part No.: 853.500.55

| MECHANICAL DATA              |                                |
|------------------------------|--------------------------------|
| Length                       | 85 mm                          |
| Width                        | 85 mm                          |
| Height                       | 72 mm                          |
| Materials                    | PC<br>PP-GF                    |
| Dome colour                  | Blue                           |
| Housing colour               | Black                          |
| Protection category          | IP66<br>IP67                   |
| Connection                   | Screw terminals                |
| cross-sectional area maximum | 1,50mm <sup>2</sup> / 16AWG    |
| Cable entry                  | Membrane grommet               |
| Cable entry minimum          | d = 1 mm<br>d = 6 mm           |
| Cable entry maximum          | d = 12 mm<br>d = 9 mm          |
| Type of fixing               | Base mounting<br>Wall mounting |
| Working temperature minimum  | -25°C                          |
| Working temperature maximum  | +50°C                          |
| Weight with packaging        | 166 g                          |
| Product weight               | 132 g                          |