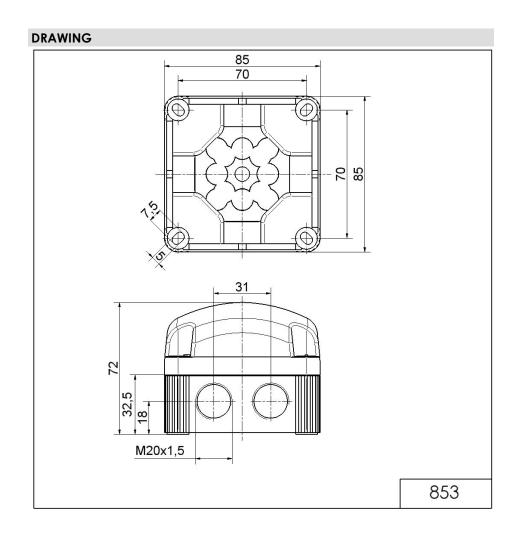

## LED Perm. Beacon BWM 48VAC YE

Part No.: 853.300.66

| MECHANICAL DATA              |                                |
|------------------------------|--------------------------------|
| Length                       | 85 mm                          |
| Width                        | 85 mm                          |
| Height                       | 72 mm                          |
| Materials                    | PC<br>PP-GF                    |
| Dome colour                  | Yellow                         |
| Housing colour               | Black                          |
| Protection category          | IP66<br>IP67                   |
| Connection                   | Screw terminals                |
| cross-sectional area maximum | 1,50mm <sup>2</sup> / 16AWG    |
| Cable entry                  | Membrane grommet               |
| Cable entry minimum          | d = 1 mm<br>d = 6 mm           |
| Cable entry maximum          | d = 12 mm<br>d = 9 mm          |
| Type of fixing               | Base mounting<br>Wall mounting |
| Working temperature minimum  | -25°C                          |
| Working temperature maximum  | +50°C                          |
| Weight with packaging        | 163 g                          |
| Product weight               | 136 g                          |