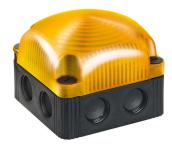

## FlexSQUARE / LED Permanent Beacon 853

## LED Perm. Beacon BWM 48VAC YE

Part No.: 853.300.66

| MECHANICAL DATA              |                                |
|------------------------------|--------------------------------|
| Length                       | 85 mm                          |
| Width                        | 85 mm                          |
| Height                       | 72 mm                          |
| Materials                    | PC<br>PP-GF                    |
| Dome colour                  | Yellow                         |
| Housing colour               | Black                          |
| Protection category          | IP66<br>IP67                   |
| Connection                   | Screw terminals                |
| cross-sectional area maximum | 1,50mm <sup>2</sup> / 16AWG    |
| Cable entry                  | Membrane grommet               |
| Cable entry minimum          | d = 1 mm<br>d = 6 mm           |
| Cable entry maximum          | d = 12 mm<br>d = 9 mm          |
| Type of fixing               | Base mounting<br>Wall mounting |
| Working temperature minimum  | -25°C                          |
| Working temperature maximum  | +50°C                          |
| Weight with packaging        | 163 g                          |
| Product weight               | 136 g                          |