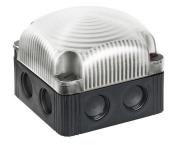

## FlexSQUARE / LED Permanent Beacon 853

## LED Perm. Beacon BWM 48VAC CL

Part No.: 853.400.66

| MECHANICAL DATA              |                             |
|------------------------------|-----------------------------|
| Length                       | 85 mm                       |
| Width                        | 85 mm                       |
| Height                       | 72 mm                       |
| Materials                    | PC<br>PP-GF                 |
| Dome colour                  | Clear                       |
| Housing colour               | Black                       |
| Protection category          | IP66<br>IP67                |
| Connection                   | Screw terminals             |
| cross-sectional area maximum | 1,50mm² / 16AWG             |
| Cable entry                  | Membrane grommet            |
| Cable entry minimum          | d = 1 mm<br>d = 6 mm        |
| Cable entry maximum          | d = 12 mm<br>d = 9 mm       |
| Type of fixing               | Base mounting Wall mounting |
| Working temperature minimum  | -25°C                       |
| Working temperature maximum  | +50°C                       |
| Weight with packaging        | 163 g                       |
| Product weight               | 136 g                       |