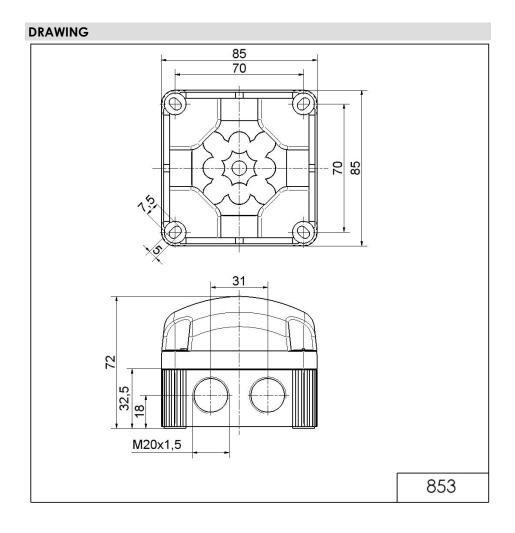

## FlexSQUARE / LED Permanent Beacon 853

## LED Perm. Beacon BWM 48VAC CL

Part No.: 853.400.66

| MECHANICAL DATA              |                             |
|------------------------------|-----------------------------|
| Length                       | 85 mm                       |
| Width                        | 85 mm                       |
| Height                       | 72 mm                       |
| Materials                    | PC<br>PP-GF                 |
| Dome colour                  | Clear                       |
| Housing colour               | Black                       |
| Protection category          | IP66<br>IP67                |
| Connection                   | Screw terminals             |
| cross-sectional area maximum | 1,50mm² / 16AWG             |
| Cable entry                  | Membrane grommet            |
| Cable entry minimum          | d = 1 mm<br>d = 6 mm        |
| Cable entry maximum          | d = 12 mm<br>d = 9 mm       |
| Type of fixing               | Base mounting Wall mounting |
| Working temperature minimum  | -25°C                       |
| Working temperature maximum  | +50°C                       |
| Weight with packaging        | 163 g                       |
| Product weight               | 136 g                       |