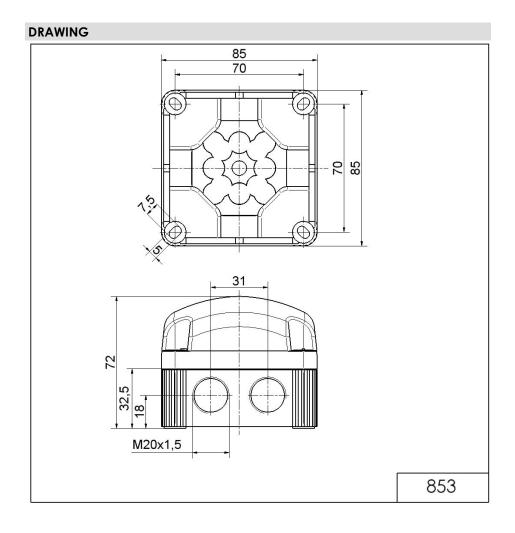

## LED Perm. Beacon BWM 48VAC BU

Part No.: 853.500.66

| MECHANICAL DATA              |                                |
|------------------------------|--------------------------------|
| Length                       | 85 mm                          |
| Width                        | 85 mm                          |
| Height                       | 72 mm                          |
| Materials                    | PC<br>PP-GF                    |
| Dome colour                  | Blue                           |
| Housing colour               | Black                          |
| Protection category          | IP66<br>IP67                   |
| Connection                   | Screw terminals                |
| cross-sectional area maximum | 1,50mm <sup>2</sup> / 16AWG    |
| Cable entry                  | Membrane grommet               |
| Cable entry minimum          | d = 1 mm<br>d = 6 mm           |
| Cable entry maximum          | d = 12 mm<br>d = 9 mm          |
| Type of fixing               | Base mounting<br>Wall mounting |
| Working temperature minimum  | -25°C                          |
| Working temperature maximum  | +50°C                          |
| Weight with packaging        | 163 g                          |
| Product weight               | 136 g                          |