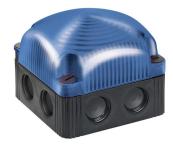

## FlexSQUARE / LED Permanent Beacon 853

## LED Perm. Beacon BWM 48VAC BU

Part No.: 853.500.66

| MECHANICAL DATA              |                                |
|------------------------------|--------------------------------|
| Length                       | 85 mm                          |
| Width                        | 85 mm                          |
| Height                       | 72 mm                          |
| Materials                    | PC<br>PP-GF                    |
| Dome colour                  | Blue                           |
| Housing colour               | Black                          |
| Protection category          | IP66<br>IP67                   |
| Connection                   | Screw terminals                |
| cross-sectional area maximum | 1,50mm <sup>2</sup> / 16AWG    |
| Cable entry                  | Membrane grommet               |
| Cable entry minimum          | d = 1 mm<br>d = 6 mm           |
| Cable entry maximum          | d = 12 mm<br>d = 9 mm          |
| Type of fixing               | Base mounting<br>Wall mounting |
| Working temperature minimum  | -25°C                          |
| Working temperature maximum  | +50°C                          |
| Weight with packaging        | 163 g                          |
| Product weight               | 136 g                          |