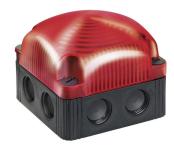

## FlexSQUARE / LED Double Flash Beacon 853

## LED Double Flash Beacon BWM 12VDC RD

Part No.: 853.110.54

| MECHANICAL DATA              |                             |
|------------------------------|-----------------------------|
| Length                       | 85 mm                       |
| Width                        | 85 mm                       |
| Height                       | 72 mm                       |
| Materials                    | PC<br>PP-GF                 |
| Dome colour                  | Red                         |
| Housing colour               | Black                       |
| Protection category          | IP66<br>IP67                |
| Connection                   | Screw terminals             |
| cross-sectional area maximum | 1,50mm <sup>2</sup> / 16AWG |
| Cable entry                  | Membrane grommet            |
| Cable entry minimum          | d = 1 mm<br>d = 6 mm        |
| Cable entry maximum          | d = 12 mm<br>d = 9 mm       |
| Type of fixing               | Base mounting Wall mounting |
| Working temperature minimum  | -25°C                       |
| Working temperature maximum  | +50°C                       |
| Weight with packaging        | 176 g                       |
| Product weight               | 146 g                       |