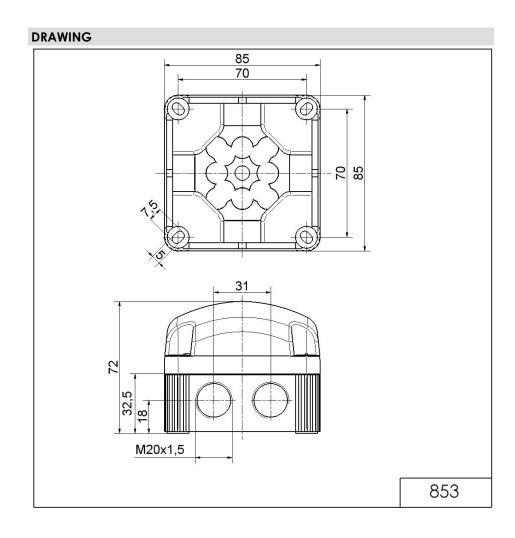

## LED Double Flash Beacon BWM 12VDC RD

Part No.: 853.110.54

| MECHANICAL DATA              |                             |
|------------------------------|-----------------------------|
| Length                       | 85 mm                       |
| Width                        | 85 mm                       |
| Height                       | 72 mm                       |
| Materials                    | PC<br>PP-GF                 |
| Dome colour                  | Red                         |
| Housing colour               | Black                       |
| Protection category          | IP66<br>IP67                |
| Connection                   | Screw terminals             |
| cross-sectional area maximum | 1,50mm <sup>2</sup> / 16AWG |
| Cable entry                  | Membrane grommet            |
| Cable entry minimum          | d = 1 mm<br>d = 6 mm        |
| Cable entry maximum          | d = 12 mm<br>d = 9 mm       |
| Type of fixing               | Base mounting Wall mounting |
| Working temperature minimum  | -25°C                       |
| Working temperature maximum  | +50°C                       |
| Weight with packaging        | 176 g                       |
| Product weight               | 146 g                       |