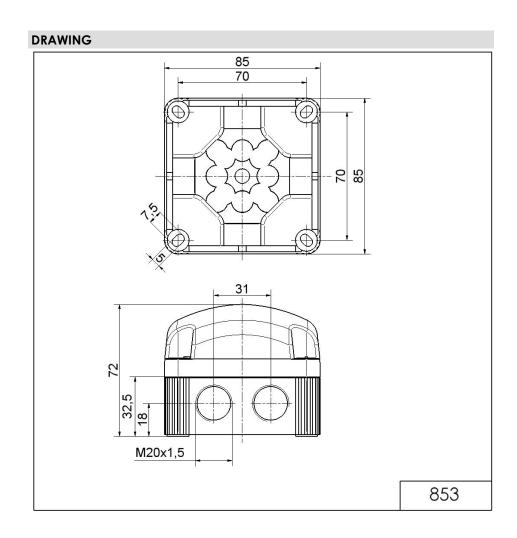

## **MECHANICAL DATA** Length 85 mm Width 85 mm Height 72 mm Materials PC PP-GF Dome colour Clear Housing colour Black Protection category IP66 IP67 Connection Screw terminals cross-sectional area maximum 1,50mm<sup>2</sup> / 16AWG Cable entry Membrane grommet Cable entry minimum d = 1 mmd = 6 mm Cable entry maximum d = 12 mm d = 9 mm Type of fixing Base mounting Wall mounting -25°C Working temperature minimum Working temperature maximum +50°C Weight with packaging 176 g Product weight 146 g **ELECTRICAL DATA** 12V Operating voltage Operating voltage type DC Operating voltage tolerance +/- 10% Rated operational voltage 12 VDC Rated operational current 100 mA Rated inrush current 1.250 mA Protection class Protection class 2 Pollution degree 3 **OPTICAL DATA** Light source LED White Light colour Optical signal image Double flash Flash frequency 1 Hz Service life optical 50,000 h maximum