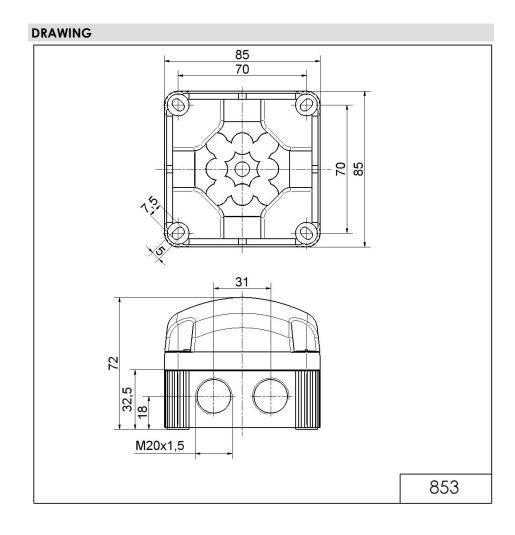

## LED Double Flash Beacon BWM 24VDC RD

Part No.: 853.110.55

| MECHANICAL DATA              |                                |
|------------------------------|--------------------------------|
| Length                       | 85 mm                          |
| Width                        | 85 mm                          |
| Height                       | 72 mm                          |
| Materials                    | PC<br>PP-GF                    |
| Dome colour                  | Red                            |
| Housing colour               | Black                          |
| Protection category          | IP66<br>IP67                   |
| Connection                   | Screw terminals                |
| cross-sectional area maximum | 1,50mm <sup>2</sup> / 16AWG    |
| Cable entry                  | Membrane grommet               |
| Cable entry minimum          | d = 1 mm<br>d = 6 mm           |
| Cable entry maximum          | d = 12 mm<br>d = 9 mm          |
| Type of fixing               | Base mounting<br>Wall mounting |
| Working temperature minimum  | -25°C                          |
| Working temperature maximum  | +50°C                          |
| Weight with packaging        | 172 g                          |
| Product weight               | 137 g                          |