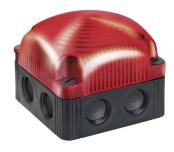

## FlexSQUARE / LED Double Flash Beacon 853

## LED Double Flash Beacon BWM 24VDC RD

Part No.: 853.110.55

| MECHANICAL DATA              |                                |
|------------------------------|--------------------------------|
| Length                       | 85 mm                          |
| Width                        | 85 mm                          |
| Height                       | 72 mm                          |
| Materials                    | PC<br>PP-GF                    |
| Dome colour                  | Red                            |
| Housing colour               | Black                          |
| Protection category          | IP66<br>IP67                   |
| Connection                   | Screw terminals                |
| cross-sectional area maximum | 1,50mm <sup>2</sup> / 16AWG    |
| Cable entry                  | Membrane grommet               |
| Cable entry minimum          | d = 1 mm<br>d = 6 mm           |
| Cable entry maximum          | d = 12 mm<br>d = 9 mm          |
| Type of fixing               | Base mounting<br>Wall mounting |
| Working temperature minimum  | -25°C                          |
| Working temperature maximum  | +50°C                          |
| Weight with packaging        | 172 g                          |
| Product weight               | 137 g                          |