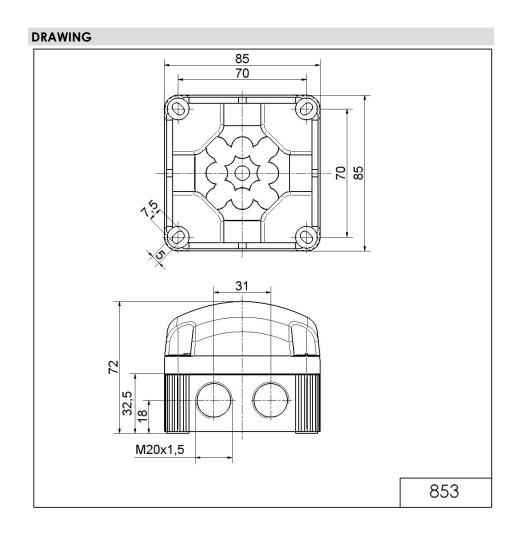

## LED Double Flash Beacon BWM 24VDC GN

Part No.: 853.210.55

| MECHANICAL DATA              |                                |
|------------------------------|--------------------------------|
| Length                       | 85 mm                          |
| Width                        | 85 mm                          |
| Height                       | 72 mm                          |
| Materials                    | PC<br>PP-GF                    |
| Dome colour                  | Green                          |
| Housing colour               | Black                          |
| Protection category          | IP66<br>IP67                   |
| Connection                   | Screw terminals                |
| cross-sectional area maximum | 1,50mm <sup>2</sup> / 16AWG    |
| Cable entry                  | Membrane grommet               |
| Cable entry minimum          | d = 1 mm<br>d = 6 mm           |
| Cable entry maximum          | d = 12 mm<br>d = 9 mm          |
| Type of fixing               | Base mounting<br>Wall mounting |
| Working temperature minimum  | -25°C                          |
| Working temperature maximum  | +50°C                          |
| Weight with packaging        | 177 g                          |
| Product weight               | 177 g                          |