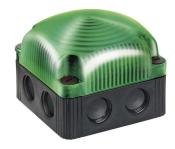

## FlexSQUARE / LED Double Flash Beacon 853

## LED Double Flash Beacon BWM 24VDC GN

Part No.: 853.210.55

| MECHANICAL DATA              |                                |
|------------------------------|--------------------------------|
| Length                       | 85 mm                          |
| Width                        | 85 mm                          |
| Height                       | 72 mm                          |
| Materials                    | PC<br>PP-GF                    |
| Dome colour                  | Green                          |
| Housing colour               | Black                          |
| Protection category          | IP66<br>IP67                   |
| Connection                   | Screw terminals                |
| cross-sectional area maximum | 1,50mm <sup>2</sup> / 16AWG    |
| Cable entry                  | Membrane grommet               |
| Cable entry minimum          | d = 1 mm<br>d = 6 mm           |
| Cable entry maximum          | d = 12 mm<br>d = 9 mm          |
| Type of fixing               | Base mounting<br>Wall mounting |
| Working temperature minimum  | -25°C                          |
| Working temperature maximum  | +50°C                          |
| Weight with packaging        | 177 g                          |
| Product weight               | 177 g                          |