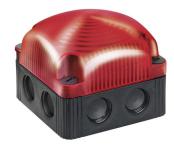

## FlexSQUARE / LED Double Flash Beacon 853

## LED Double Flash Beacon BWM 48VAC RD

Part No.: 853.110.66

| MECHANICAL DATA              |                                |
|------------------------------|--------------------------------|
| Length                       | 85 mm                          |
| Width                        | 85 mm                          |
| Height                       | 72 mm                          |
| Materials                    | PC<br>PP-GF                    |
| Dome colour                  | Red                            |
| Housing colour               | Black                          |
| Protection category          | IP66<br>IP67                   |
| Connection                   | Screw terminals                |
| cross-sectional area maximum | 1,50mm <sup>2</sup> / 16AWG    |
| Cable entry                  | Membrane grommet               |
| Cable entry minimum          | d = 1 mm<br>d = 6 mm           |
| Cable entry maximum          | d = 12 mm<br>d = 9 mm          |
| Type of fixing               | Base mounting<br>Wall mounting |
| Working temperature minimum  | -25°C                          |
| Working temperature maximum  | +50°C                          |
| Weight with packaging        | 185 g                          |
| Product weight               | 160 g                          |