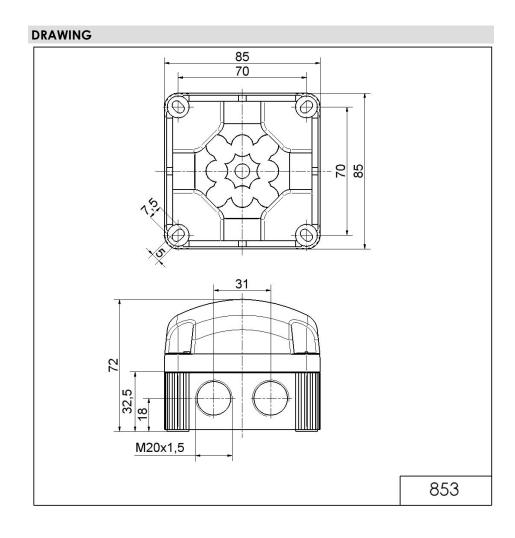

## LED Double Flash Beacon BWM 48VAC RD

Part No.: 853.110.66

| MECHANICAL DATA              |                                |
|------------------------------|--------------------------------|
| Length                       | 85 mm                          |
| Width                        | 85 mm                          |
| Height                       | 72 mm                          |
| Materials                    | PC<br>PP-GF                    |
| Dome colour                  | Red                            |
| Housing colour               | Black                          |
| Protection category          | IP66<br>IP67                   |
| Connection                   | Screw terminals                |
| cross-sectional area maximum | 1,50mm <sup>2</sup> / 16AWG    |
| Cable entry                  | Membrane grommet               |
| Cable entry minimum          | d = 1 mm<br>d = 6 mm           |
| Cable entry maximum          | d = 12 mm<br>d = 9 mm          |
| Type of fixing               | Base mounting<br>Wall mounting |
| Working temperature minimum  | -25°C                          |
| Working temperature maximum  | +50°C                          |
| Weight with packaging        | 185 g                          |
| Product weight               | 160 g                          |