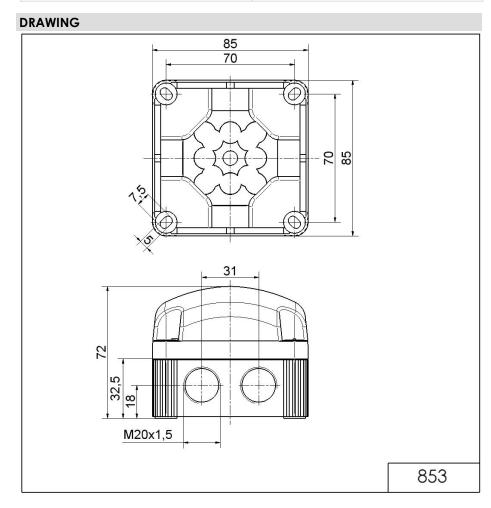

## LED Double Flash Beacon BWM 115-230VAC R

Part No.: 853.110.60

| MECHANICAL DATA              |                                |
|------------------------------|--------------------------------|
| Length                       | 85 mm                          |
| Width                        | 85 mm                          |
| Height                       | 72 mm                          |
| Materials                    | PC<br>PP-GF                    |
| Dome colour                  | Red                            |
| Housing colour               | Black                          |
| Protection category          | IP66<br>IP67                   |
| Connection                   | Screw terminals                |
| cross-sectional area maximum | 1,50mm <sup>2</sup> / 16AWG    |
| Cable entry                  | Membrane grommet               |
| Cable entry minimum          | d = 1 mm<br>d = 6 mm           |
| Cable entry maximum          | d = 12 mm<br>d = 9 mm          |
| Type of fixing               | Base mounting<br>Wall mounting |
| Working temperature minimum  | -25°C                          |
| Working temperature maximum  | +50°C                          |
| Weight with packaging        | 183 g                          |
| Product weight               | 152 g                          |