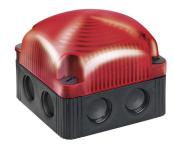

## FlexSQUARE / LED EVS Beacon 853

## LED EVS Beacon BWM 12VDC RD

Part No.: 853.120.54

| (W) (E ROHS | $(\mathbf{w})$ | CE | RoHS |
|-------------|----------------|----|------|
|-------------|----------------|----|------|

| MECHANICAL DATA              |                             |
|------------------------------|-----------------------------|
| Length                       | 85 mm                       |
| Width                        | 85 mm                       |
| Height                       | 72 mm                       |
| Materials                    | PC<br>PP-GF                 |
| Dome colour                  | Red                         |
| Housing colour               | Black                       |
| Protection category          | IP66<br>IP67                |
| Connection                   | Screw terminals             |
| cross-sectional area maximum | 1,50mm² / 16AWG             |
| Cable entry                  | Membrane grommet            |
| Cable entry minimum          | d = 1 mm<br>d = 6 mm        |
| Cable entry maximum          | d = 12 mm<br>d = 9 mm       |
| Type of fixing               | Base mounting Wall mounting |
| Working temperature minimum  | -25°C                       |
| Working temperature maximum  | +50°C                       |
| Weight with packaging        | 166 g                       |
| Product weight               | 136 g                       |