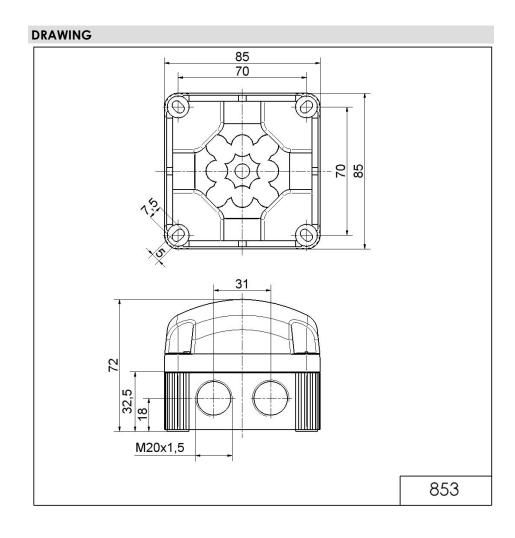

## LED EVS Beacon BWM 12VDC RD

Part No.: 853.120.54

| (W) (E ROHS | $(\mathbf{w})$ | CE | RoHS |
|-------------|----------------|----|------|
|-------------|----------------|----|------|

| MECHANICAL DATA              |                             |
|------------------------------|-----------------------------|
| Length                       | 85 mm                       |
| Width                        | 85 mm                       |
| Height                       | 72 mm                       |
| Materials                    | PC<br>PP-GF                 |
| Dome colour                  | Red                         |
| Housing colour               | Black                       |
| Protection category          | IP66<br>IP67                |
| Connection                   | Screw terminals             |
| cross-sectional area maximum | 1,50mm² / 16AWG             |
| Cable entry                  | Membrane grommet            |
| Cable entry minimum          | d = 1 mm<br>d = 6 mm        |
| Cable entry maximum          | d = 12 mm<br>d = 9 mm       |
| Type of fixing               | Base mounting Wall mounting |
| Working temperature minimum  | -25°C                       |
| Working temperature maximum  | +50°C                       |
| Weight with packaging        | 166 g                       |
| Product weight               | 136 g                       |