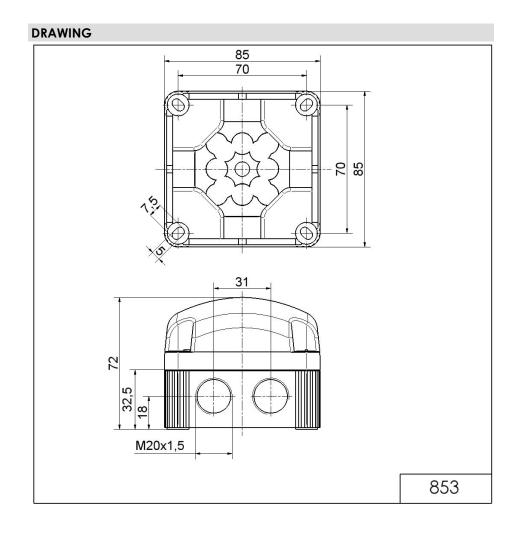

## LED EVS Beacon BWM 24VDC RD

Part No.: 853.120.55

| MECHANICAL DATA              |                             |
|------------------------------|-----------------------------|
| Length                       | 85 mm                       |
| Width                        | 85 mm                       |
| Height                       | 72 mm                       |
| Materials                    | PC<br>PP-GF                 |
| Dome colour                  | Red                         |
| Housing colour               | Black                       |
| Protection category          | IP66<br>IP67                |
| Connection                   | Screw terminals             |
| cross-sectional area maximum | 1,50mm² / 16AWG             |
| Cable entry                  | Membrane grommet            |
| Cable entry minimum          | d = 1 mm<br>d = 6 mm        |
| Cable entry maximum          | d = 12 mm<br>d = 9 mm       |
| Type of fixing               | Base mounting Wall mounting |
| Working temperature minimum  | -25°C                       |
| Working temperature maximum  | +50°C                       |
| Weight with packaging        | 166 g                       |
| Product weight               | 136 g                       |