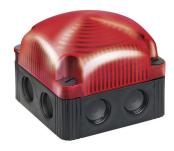

## FlexSQUARE / LED EVS Beacon 853

## LED EVS Beacon BWM 24VDC RD

Part No.: 853.120.55

| MECHANICAL DATA              |                             |
|------------------------------|-----------------------------|
| Length                       | 85 mm                       |
| Width                        | 85 mm                       |
| Height                       | 72 mm                       |
| Materials                    | PC<br>PP-GF                 |
| Dome colour                  | Red                         |
| Housing colour               | Black                       |
| Protection category          | IP66<br>IP67                |
| Connection                   | Screw terminals             |
| cross-sectional area maximum | 1,50mm² / 16AWG             |
| Cable entry                  | Membrane grommet            |
| Cable entry minimum          | d = 1 mm<br>d = 6 mm        |
| Cable entry maximum          | d = 12 mm<br>d = 9 mm       |
| Type of fixing               | Base mounting Wall mounting |
| Working temperature minimum  | -25°C                       |
| Working temperature maximum  | +50°C                       |
| Weight with packaging        | 166 g                       |
| Product weight               | 136 g                       |