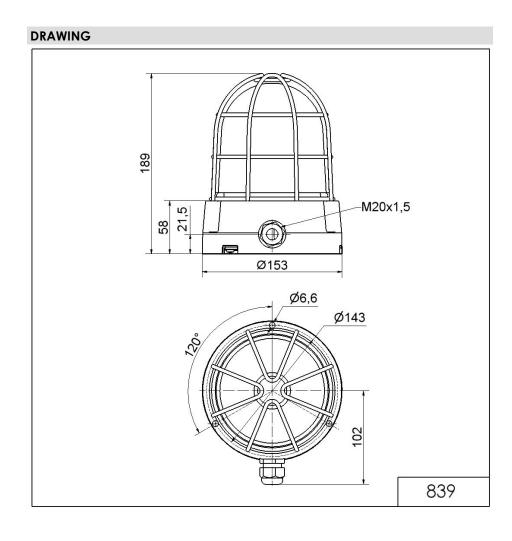

## LED Perm. Beacon BM 12-50VDC RD

Part No.: 839.100.55

| MECHANICAL DATA              |                           |
|------------------------------|---------------------------|
| Height                       | 189 mm                    |
| Diameter                     | 153 mm                    |
| Materials                    | Aluminium<br>PC           |
| Dome colour                  | Red                       |
| Housing colour               | Black                     |
| Protection category          | IP66<br>IP67              |
| Connection                   | Screw terminals           |
| cross-sectional area maximum | 1,50mm² / 16AWG           |
| Cable entry                  | Screwed cable gland       |
| Cable entry minimum          | d = 6 mm                  |
| Cable entry maximum          | d = 13 mm                 |
| Tension relief               | Present (conforms to VDI) |
| Type of fixing               | Base mounting             |
| Working temperature minimum  | -30°C                     |
| Working temperature maximum  | +50°C                     |
| Weight with packaging        | 1419 g                    |
| Product weight               | 1269 g                    |