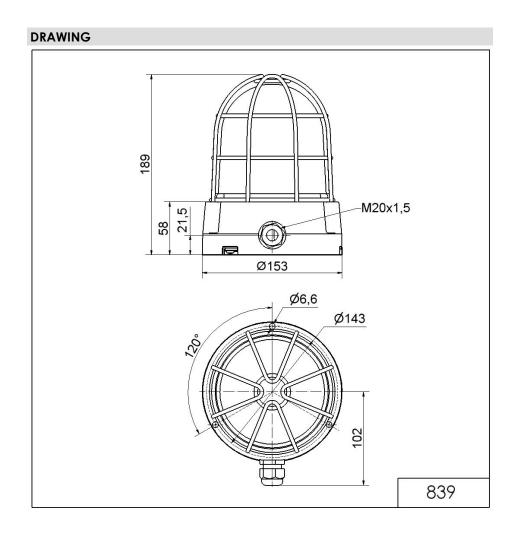

## LED Perm. Beacon BM 12-50VDC YE

Part No.: 839.300.55

| MECHANICAL DATA              |                             |
|------------------------------|-----------------------------|
| Height                       | 189 mm                      |
| Diameter                     | 153 mm                      |
| Materials                    | Aluminium<br>PC             |
| Dome colour                  | Yellow                      |
| Housing colour               | Black                       |
| Protection category          | IP66<br>IP67                |
| Connection                   | Screw terminals             |
| cross-sectional area maximum | 1,50mm <sup>2</sup> / 16AWG |
| Cable entry                  | Screwed cable gland         |
| Cable entry minimum          | d = 6 mm                    |
| Cable entry maximum          | d = 13 mm                   |
| Tension relief               | Present (conforms to VDI)   |
| Type of fixing               | Base mounting               |
| Working temperature minimum  | -30°C                       |
| Working temperature maximum  | +50°C                       |
| Weight with packaging        | 1401 g                      |
| Product weight               | 1251 g                      |