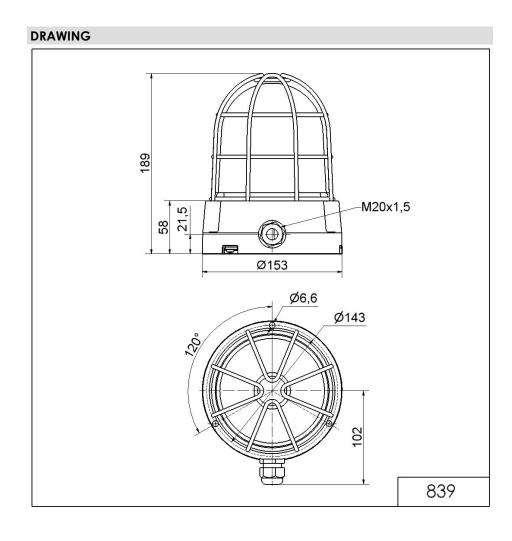

## LED Perm. Beacon BM 230VAC RD

Part No.: 839.100.68

| MECHANICAL DATA              |                           |
|------------------------------|---------------------------|
| Height                       | 189 mm                    |
| Diameter                     | 153 mm                    |
| Materials                    | Aluminium<br>PC           |
| Dome colour                  | Red                       |
| Housing colour               | Black                     |
| Protection category          | IP66<br>IP67              |
| Connection                   | Screw terminals           |
| cross-sectional area maximum | 1,50mm² / 16AWG           |
| Cable entry                  | Screwed cable gland       |
| Cable entry minimum          | d = 6 mm                  |
| Cable entry maximum          | d = 13 mm                 |
| Tension relief               | Present (conforms to VDI) |
| Type of fixing               | Base mounting             |
| Working temperature minimum  | -30°C                     |
| Working temperature maximum  | +50°C                     |
| Weight with packaging        | 1395 g                    |
| Product weight               | 1245 g                    |