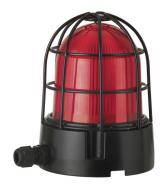

## LED Perm. Beacon BM 230VAC RD

Part No.: 839.100.68

| MECHANICAL DATA              |                           |
|------------------------------|---------------------------|
| Height                       | 189 mm                    |
| Diameter                     | 153 mm                    |
| Materials                    | Aluminium<br>PC           |
| Dome colour                  | Red                       |
| Housing colour               | Black                     |
| Protection category          | IP66<br>IP67              |
| Connection                   | Screw terminals           |
| cross-sectional area maximum | 1,50mm² / 16AWG           |
| Cable entry                  | Screwed cable gland       |
| Cable entry minimum          | d = 6 mm                  |
| Cable entry maximum          | d = 13 mm                 |
| Tension relief               | Present (conforms to VDI) |
| Type of fixing               | Base mounting             |
| Working temperature minimum  | -30°C                     |
| Working temperature maximum  | +50°C                     |
| Weight with packaging        | 1395 g                    |
| Product weight               | 1245 g                    |

| OPTICAL DATA         |                  |
|----------------------|------------------|
| Light source         | LED              |
| Light colour         | Red              |
| Optical signal image | Permanent        |
| Service life optical | 50,000 h maximum |