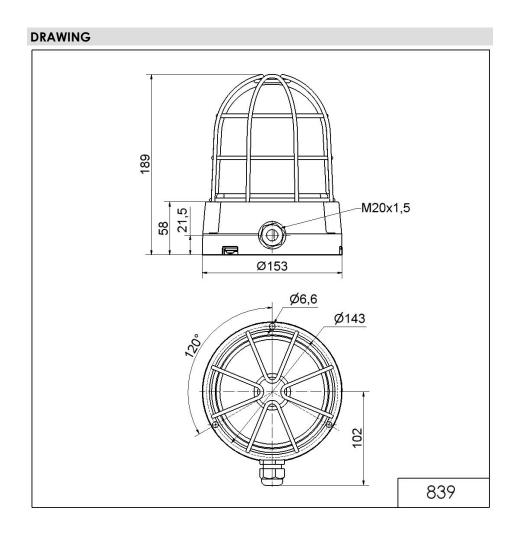

## LED Perm. Begcon BM 230VAC YE

Part No.: 839.300.68

| MECHANICAL DATA              |                             |
|------------------------------|-----------------------------|
| Height                       | 189 mm                      |
| Diameter                     | 153 mm                      |
| Materials                    | Aluminium<br>PC             |
| Dome colour                  | Yellow                      |
| Housing colour               | Black                       |
| Protection category          | IP66<br>IP67                |
| Connection                   | Screw terminals             |
| cross-sectional area maximum | 1,50mm <sup>2</sup> / 16AWG |
| Cable entry                  | Screwed cable gland         |
| Cable entry minimum          | d = 6 mm                    |
| Cable entry maximum          | d = 13 mm                   |
| Tension relief               | Present (conforms to VDI)   |
| Type of fixing               | Base mounting               |
| Working temperature minimum  | -30°C                       |
| Working temperature maximum  | +50°C                       |
| Weight with packaging        | 1385 g                      |
| Product weight               | 1365 g                      |