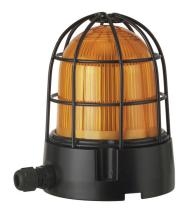

## LED Perm. Begcon BM 230VAC YE

Part No.: 839.300.68

| MECHANICAL DATA              |                             |
|------------------------------|-----------------------------|
| Height                       | 189 mm                      |
| Diameter                     | 153 mm                      |
| Materials                    | Aluminium<br>PC             |
| Dome colour                  | Yellow                      |
| Housing colour               | Black                       |
| Protection category          | IP66<br>IP67                |
| Connection                   | Screw terminals             |
| cross-sectional area maximum | 1,50mm <sup>2</sup> / 16AWG |
| Cable entry                  | Screwed cable gland         |
| Cable entry minimum          | d = 6 mm                    |
| Cable entry maximum          | d = 13 mm                   |
| Tension relief               | Present (conforms to VDI)   |
| Type of fixing               | Base mounting               |
| Working temperature minimum  | -30°C                       |
| Working temperature maximum  | +50°C                       |
| Weight with packaging        | 1385 g                      |
| Product weight               | 1365 g                      |

| OPTICAL DATA         |                  |
|----------------------|------------------|
| Light source         | LED              |
| Light colour         | Yellow           |
| Optical signal image | Permanent        |
| Service life optical | 50,000 h maximum |