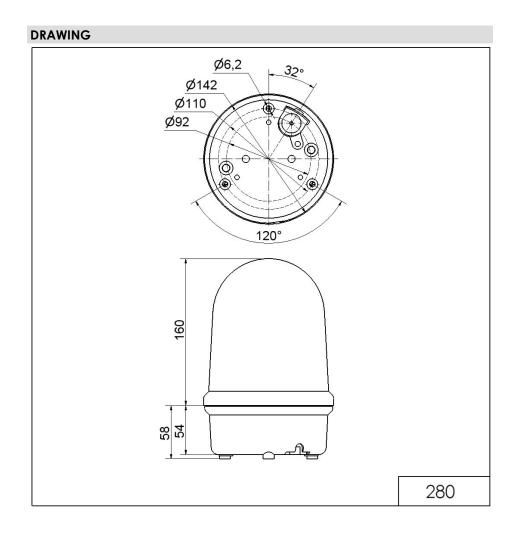

## LED Obstruction light BM 12-50VDC RD

Part No.: 280.410.55

| MECHANICAL DATA              |                             |
|------------------------------|-----------------------------|
| Height                       | 218 mm                      |
| Diameter                     | 142 mm                      |
| Materials                    | PC<br>PC/ABS                |
| Dome colour                  | Clear                       |
| Housing colour               | Black                       |
| Protection category          | IP65                        |
| Connection                   | Screw terminals             |
| cross-sectional area maximum | 2,50mm <sup>2</sup> / 14AWG |
| Cable entry                  | Rubber pinch                |
| Cable entry minimum          | d = 5 mm                    |
| Cable entry maximum          | d = 7 mm                    |
| Type of fixing               | Base mounting               |
| Working temperature minimum  | -30°C                       |
| Working temperature maximum  | +50°C                       |
| Weight with packaging        | 629 g                       |
| Product weight               | 499 g                       |