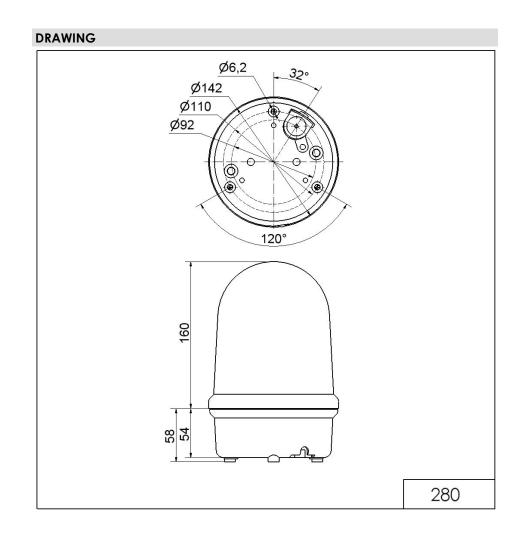

## MECHANICAL DATA Height Diameter

| Heighi                       | 210 mm             |
|------------------------------|--------------------|
| Diameter                     | 142 mm             |
| Materials                    | PC<br>PC/ABS       |
| Dome colour                  | Clear              |
| Housing colour               | Black              |
| Protection category          | IP65               |
| Connection                   | Screw terminals    |
| cross-sectional area maximum | 2,50mm² / 14AWG    |
| Cable entry                  | Rubber pinch       |
| Cable entry minimum          | d = 5 mm           |
| Cable entry maximum          | d = 7 mm           |
| Type of fixing               | Base mounting      |
| Working temperature minimum  | -30°C              |
| Working temperature maximum  | +50°C              |
| Weight with packaging        | 543 g              |
| Product weight               | 461 g              |
| ELECTRICAL DATA              |                    |
| Operating voltage            | 24V                |
| Operating voltage type       | DC                 |
| Operating voltage tolerance  | +/- 10%            |
| Rated operational voltage    | 24 VDC             |
| Rated operational current    | 500 mA             |
| Rated inrush current         | 2.000 mA           |
| Protection class             | Protection class 2 |
| Pollution degree             | 3                  |
| OPTICAL DATA                 |                    |
| Light source                 | LED                |
|                              |                    |

218 mm