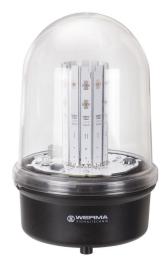

## Obstruction lights / LED Obstruction Light 280 LED Obstruction light BM 24VDC RD

i

Part No.: 280.470.55

## MECHANICAL DATA Height Diameter

| Heighi                       | 210 mm             |
|------------------------------|--------------------|
| Diameter                     | 142 mm             |
| Materials                    | PC<br>PC/ABS       |
| Dome colour                  | Clear              |
| Housing colour               | Black              |
| Protection category          | IP65               |
| Connection                   | Screw terminals    |
| cross-sectional area maximum | 2,50mm² / 14AWG    |
| Cable entry                  | Rubber pinch       |
| Cable entry minimum          | d = 5 mm           |
| Cable entry maximum          | d = 7 mm           |
| Type of fixing               | Base mounting      |
| Working temperature minimum  | -30°C              |
| Working temperature maximum  | +50°C              |
| Weight with packaging        | 543 g              |
| Product weight               | 461 g              |
| ELECTRICAL DATA              |                    |
| Operating voltage            | 24V                |
| Operating voltage type       | DC                 |
| Operating voltage tolerance  | +/- 10%            |
| Rated operational voltage    | 24 VDC             |
| Rated operational current    | 500 mA             |
| Rated inrush current         | 2.000 mA           |
| Protection class             | Protection class 2 |
| Pollution degree             | 3                  |
| OPTICAL DATA                 |                    |
| Light source                 | LED                |
|                              |                    |