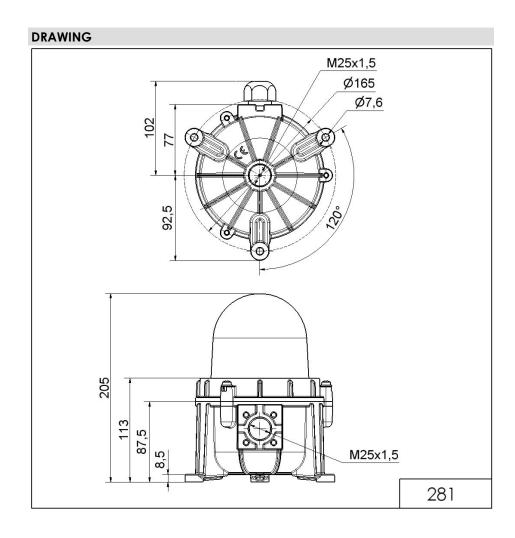

## LED Obstruction light BM 12-50VDC RD

Part No.: 281.410.55

| MECHANICAL DATA              |                           |
|------------------------------|---------------------------|
| Height                       | 205 mm                    |
| Diameter                     | 165 mm                    |
| Materials                    | Aluminium<br>Glass        |
| Dome colour                  | Clear                     |
| Housing colour               | Black<br>Red              |
| Protection category          | IP66<br>IP68              |
| Connection                   | Screw terminals           |
| cross-sectional area maximum | 1,50mm² / 16AWG           |
| Cable entry                  | Screwed cable gland       |
| Cable entry minimum          | d = 9 mm                  |
| Tension relief               | Present (conforms to VDI) |
| Type of fixing               | Base mounting             |
| Working temperature minimum  | -30°C                     |
| Working temperature maximum  | +50°C                     |
| Weight with packaging        | 2160 g                    |
| Product weight               | 1930 g                    |