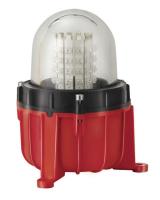

## Obstruction lights / LED Obstruction light 281

## LED Obstruction light BM 12-50VDC RD

Part No.: 281.410.55

| MECHANICAL DATA              |                           |
|------------------------------|---------------------------|
| Height                       | 205 mm                    |
| Diameter                     | 165 mm                    |
| Materials                    | Aluminium<br>Glass        |
| Dome colour                  | Clear                     |
| Housing colour               | Black<br>Red              |
| Protection category          | IP66<br>IP68              |
| Connection                   | Screw terminals           |
| cross-sectional area maximum | 1,50mm² / 16AWG           |
| Cable entry                  | Screwed cable gland       |
| Cable entry minimum          | d = 9 mm                  |
| Tension relief               | Present (conforms to VDI) |
| Type of fixing               | Base mounting             |
| Working temperature minimum  | -30°C                     |
| Working temperature maximum  | +50°C                     |
| Weight with packaging        | 2160 g                    |
| Product weight               | 1930 g                    |