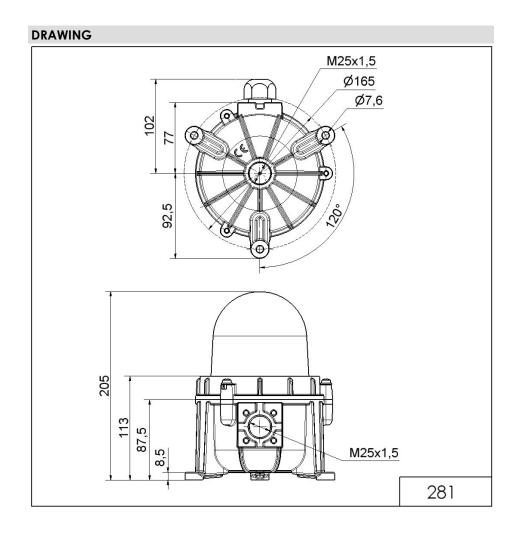

## LED Obstruction light BM 24VDC RD

Part No.: 281.470.55

| MECHANICAL DATA              |                           |
|------------------------------|---------------------------|
| Height                       | 205 mm                    |
| Diameter                     | 165 mm                    |
| Materials                    | Aluminium<br>Glass        |
| Dome colour                  | Clear                     |
| Housing colour               | Black<br>Red              |
| Protection category          | IP66<br>IP68              |
| Connection                   | Screw terminals           |
| cross-sectional area maximum | 1,50mm² / 16AWG           |
| Cable entry                  | Screwed cable gland       |
| Cable entry minimum          | d = 9 mm                  |
| Tension relief               | Present (conforms to VDI) |
| Type of fixing               | Base mounting             |
| Working temperature minimum  | -30°C                     |
| Working temperature maximum  | +50°C                     |
| Weight with packaging        | 2105 g                    |
| Product weight               | 1882 g                    |