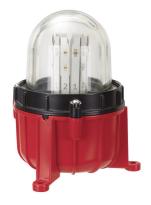

## Obstruction lights / LED Obstruction light 281

## LED Obstruction light BM 24VDC RD

Part No.: 281.470.55

| MECHANICAL DATA              |                           |
|------------------------------|---------------------------|
| Height                       | 205 mm                    |
| Diameter                     | 165 mm                    |
| Materials                    | Aluminium<br>Glass        |
| Dome colour                  | Clear                     |
| Housing colour               | Black<br>Red              |
| Protection category          | IP66<br>IP68              |
| Connection                   | Screw terminals           |
| cross-sectional area maximum | 1,50mm² / 16AWG           |
| Cable entry                  | Screwed cable gland       |
| Cable entry minimum          | d = 9 mm                  |
| Tension relief               | Present (conforms to VDI) |
| Type of fixing               | Base mounting             |
| Working temperature minimum  | -30°C                     |
| Working temperature maximum  | +50°C                     |
| Weight with packaging        | 2105 g                    |
| Product weight               | 1882 g                    |