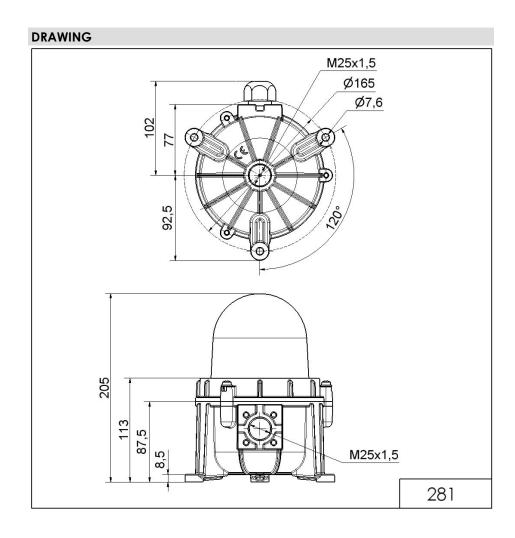

## LED Obstruction light BM 230VAC RD

Part No.: 281.470.68

| MECHANICAL DATA              |                             |
|------------------------------|-----------------------------|
| Height                       | 205 mm                      |
| Diameter                     | 165 mm                      |
| Materials                    | Aluminium<br>Glass          |
| Dome colour                  | Clear                       |
| Housing colour               | Black<br>Red                |
| Protection category          | IP66<br>IP68                |
| Connection                   | Screw terminals             |
| cross-sectional area maximum | 1,50mm <sup>2</sup> / 16AWG |
| Cable entry                  | Screwed cable gland         |
| Cable entry minimum          | d = 9 mm                    |
| Tension relief               | Present (conforms to VDI)   |
| Type of fixing               | Base mounting               |
| Working temperature minimum  | -30°C                       |
| Working temperature maximum  | +50°C                       |
| Weight with packaging        | 2126 g                      |
| Product weight               | 1893 g                      |