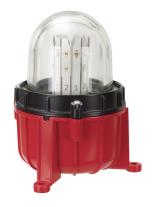

## Obstruction lights / LED Obstruction light 281

## LED Obstruction light BM 230VAC RD

Part No.: 281.470.68

| MECHANICAL DATA              |                             |
|------------------------------|-----------------------------|
| Height                       | 205 mm                      |
| Diameter                     | 165 mm                      |
| Materials                    | Aluminium<br>Glass          |
| Dome colour                  | Clear                       |
| Housing colour               | Black<br>Red                |
| Protection category          | IP66<br>IP68                |
| Connection                   | Screw terminals             |
| cross-sectional area maximum | 1,50mm <sup>2</sup> / 16AWG |
| Cable entry                  | Screwed cable gland         |
| Cable entry minimum          | d = 9 mm                    |
| Tension relief               | Present (conforms to VDI)   |
| Type of fixing               | Base mounting               |
| Working temperature minimum  | -30°C                       |
| Working temperature maximum  | +50°C                       |
| Weight with packaging        | 2126 g                      |
| Product weight               | 1893 g                      |