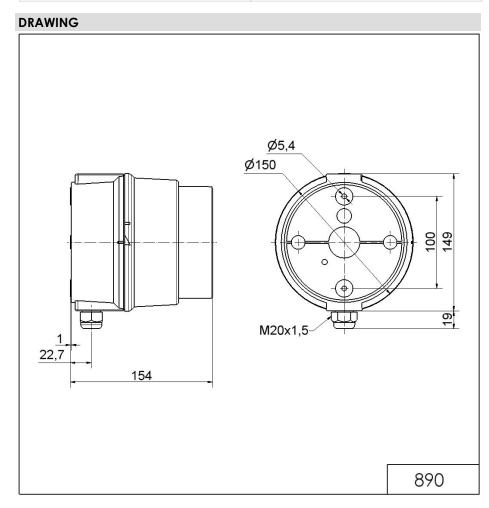

## LED Perm. Beacon BWM 115-230VAC RD

Part No.: 890.120.68

| MECHANICAL DATA              |                             |
|------------------------------|-----------------------------|
| Length                       | 154 mm                      |
| Height                       | 168 mm                      |
| Diameter                     | 150 mm                      |
| Materials                    | PC<br>PC/ABS                |
| Dome colour                  | Clear                       |
| Housing colour               | Grey                        |
| Protection category          | IP65                        |
| Connection                   | Spring-type terminal        |
| cross-sectional area minimum | 0,50mm² / 20AWG             |
| cross-sectional area maximum | 1,50mm² / 16AWG             |
| Cable entry                  | Screwed cable gland         |
| Cable entry minimum          | d = 5 mm<br>d = 6 mm        |
| Cable entry maximum          | d = 12 mm<br>d = 7 mm       |
| Tension relief               | Present (conforms to VDI)   |
| Type of fixing               | Base mounting Wall mounting |
| Working temperature minimum  | -30°C                       |
| Working temperature maximum  | +50°C                       |
| Weight with packaging        | 548 g                       |
| Product weight               | 476 g                       |