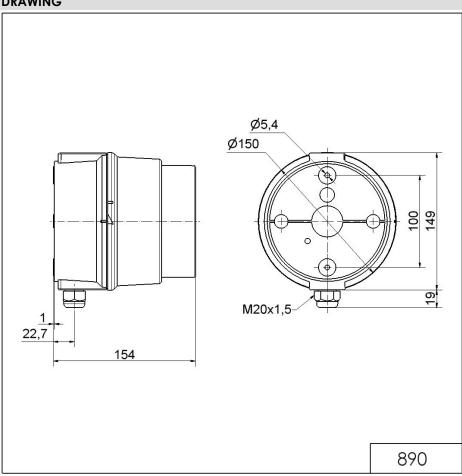

DRAWING

For additional installation and mounting information, refer to the appropriate user guide at www.werma.com. This printed copy is for information only and is subject to alteration.

## Traffic Lights / LED Light / LED Traffic Light 890 LED Perm. Beacon BWM 115-230VAC GN

i

Part No.: 890.220.68

| MECHANICAL DATA              |                                |
|------------------------------|--------------------------------|
| Length                       | 154 mm                         |
| Height                       | 168 mm                         |
| Diameter                     | 150 mm                         |
| Materials                    | PC<br>PC/ABS                   |
| Dome colour                  | Clear                          |
| Housing colour               | Grey                           |
| Protection category          | IP65                           |
| Connection                   | Spring-type terminal           |
| cross-sectional area minimum | 0,50mm² / 20AWG                |
| cross-sectional area maximum | 1,50mm² / 16AWG                |
| Cable entry                  | Screwed cable gland            |
| Cable entry minimum          | d = 5 mm<br>d = 6 mm           |
| Cable entry maximum          | d = 12 mm<br>d = 7 mm          |
| Tension relief               | Present (conforms to VDI)      |
| Type of fixing               | Base mounting<br>Wall mounting |
| Working temperature minimum  | -30°C                          |
| Working temperature maximum  | +50°C                          |
| Weight with packaging        | 546 g                          |
| Product weight               | 475 g                          |
| ELECTRICAL DATA              |                                |
| Operating voltage            | 115-230V                       |
| Operating voltage type       | AC                             |
| Operating voltage frequency  | 50Hz at 230V<br>60Hz at 115V   |
| Operating voltage tolerance  | +/- 10%                        |
| Rated operational voltage    | 230 VAC                        |
| Rated operational current    | 35 mA                          |
| Rated inrush current         | 300 mA                         |
| Protection class             | Protection class 2             |
| Pollution degree             | 3                              |
| Overvoltage category         | II                             |
| Isolation voltage            | Ui = 250V; Uimp = 2.500V       |
| OPTICAL DATA                 |                                |
| Light source                 | LED                            |
|                              |                                |