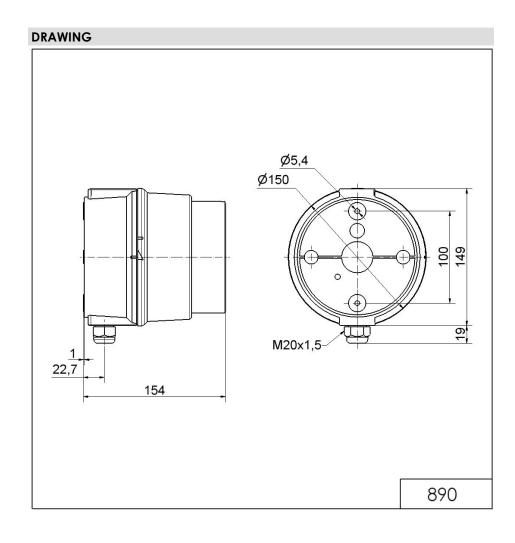

## LED Perm. Beacon BWM 12-24VDC YE

Part No.: 890.320.55

| MECHANICAL DATA              |                             |
|------------------------------|-----------------------------|
| Length                       | 154 mm                      |
| Height                       | 168 mm                      |
| Diameter                     | 150 mm                      |
| Materials                    | PC                          |
|                              | PC/ABS                      |
| Dome colour                  | Clear                       |
| Housing colour               | Grey                        |
| Protection category          | IP65                        |
| Connection                   | Spring-type terminal        |
| cross-sectional area minimum | 0,50mm <sup>2</sup> / 20AWG |
| cross-sectional area maximum | 1,50mm² / 16AWG             |
| Cable entry                  | Screwed cable gland         |
| Cable entry minimum          | d = 5 mm                    |
|                              | d = 6 mm                    |
| Cable entry maximum          | d = 12 mm<br>d = 7 mm       |
| Tension relief               | Present (conforms to VDI)   |
| Type of fixing               | Base mounting Wall mounting |
| Working temperature minimum  | -30°C                       |
| Working temperature maximum  | +50°C                       |
| Weight with packaging        | 516 g                       |
| Product weight               | 444 g                       |