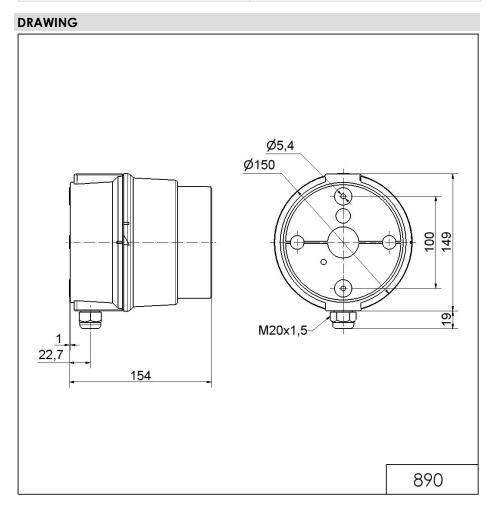

## LED Perm. Begcon BWM 115-230VAC YE

Part No.: 890.320.68

| MECHANICAL DATA              |                             |
|------------------------------|-----------------------------|
| Length                       | 154 mm                      |
| Height                       | 168 mm                      |
| Diameter                     | 150 mm                      |
| Materials                    | PC<br>PC/ABS                |
| Dome colour                  | Clear                       |
| Housing colour               | Grey                        |
| Protection category          | IP65                        |
| Connection                   | Spring-type terminal        |
| cross-sectional area minimum | 0,50mm <sup>2</sup> / 20AWG |
| cross-sectional area maximum | 1,50mm <sup>2</sup> / 16AWG |
| Cable entry                  | Screwed cable gland         |
| Cable entry minimum          | d = 5 mm<br>d = 6 mm        |
| Cable entry maximum          | d = 12 mm<br>d = 7 mm       |
| Tension relief               | Present (conforms to VDI)   |
| Type of fixing               | Base mounting Wall mounting |
| Working temperature minimum  | -30°C                       |
| Working temperature maximum  | +50°C                       |
| Weight with packaging        | 548 g                       |
| Product weight               | 476 g                       |