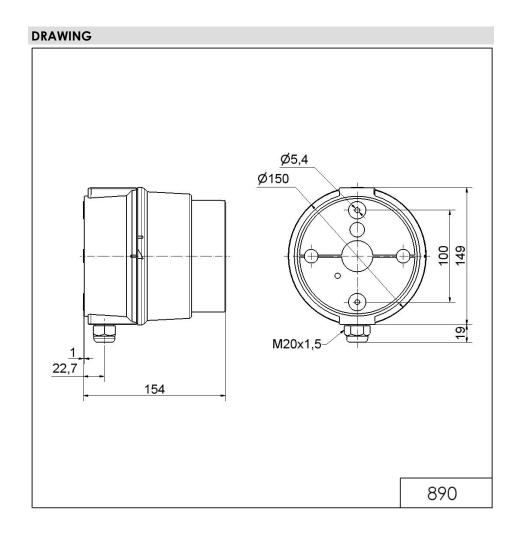

## LED Perm. Beacon BWM 12-24VDC MC

Part No.: 890.480.55

| MECHANICAL DATA              |                             |
|------------------------------|-----------------------------|
| Length                       | 154 mm                      |
| Height                       | 168 mm                      |
| Diameter                     | 150 mm                      |
| Materials                    | PC                          |
|                              | PC/ABS                      |
| Dome colour                  | Clear                       |
| Housing colour               | Grey                        |
| Protection category          | IP65                        |
| Connection                   | Spring-type terminal        |
| cross-sectional area minimum | 0,50mm <sup>2</sup> / 20AWG |
| cross-sectional area maximum | 1,50mm² / 16AWG             |
| Cable entry                  | Screwed cable gland         |
| Cable entry minimum          | d = 5 mm<br>d = 6 mm        |
| Cable entry maximum          | d = 12 mm<br>d = 7 mm       |
| Tension relief               | Present (conforms to VDI)   |
| Type of fixing               | Base mounting Wall mounting |
| Working temperature minimum  | -30°C                       |
| Working temperature maximum  | +50°C                       |
| Weight with packaging        | 571 g                       |
| Product weight               | 499 g                       |