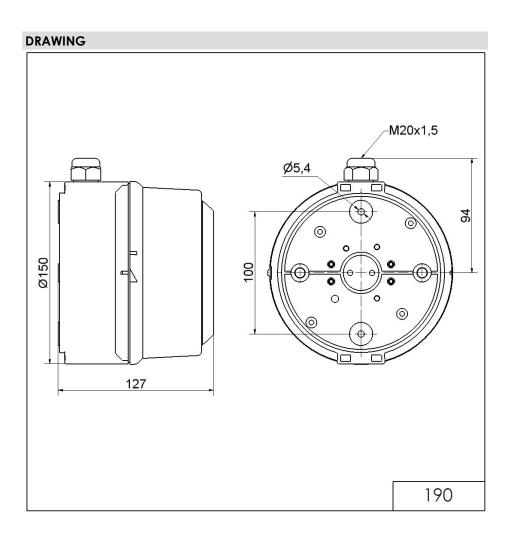

## LED Light / LED Traffic Light 890 / Accessories Multi-t.sounder WM 32 the 115VAC GY

i

Part No.: 190.000.67

| MECHANICAL DATA               |                                     |
|-------------------------------|-------------------------------------|
| Width                         | 127 mm                              |
| Height                        | 169 mm                              |
| Diameter                      | 150 mm                              |
| Materials                     | PC/ABS                              |
| Housing colour                | Grey                                |
| Protection category           | IP65                                |
| Connection                    | Screw terminals                     |
| cross-sectional area minimum  | 0,50mm² / 20AWG                     |
| cross-sectional area maximum  | 1,50mm² / 16AWG                     |
| Cable entry                   | Rubber pinch<br>Screwed cable gland |
| Cable entry minimum           | d = 6 mm                            |
| Cable entry maximum           | d = 12 mm                           |
| Tension relief                | Present (conforms to VDI)           |
| Type of fixing                | Wall mounting                       |
| Working temperature minimum   | -30°C                               |
| Working temperature maximum   | +50°C                               |
| Weight with packaging         | 710 g                               |
| Product weight                | 710 g                               |
| ELECTRICAL DATA               |                                     |
| Operating voltage             | 115V                                |
| Operating voltage type        | AC                                  |
| Operating voltage frequency   | 60Hz                                |
| Operating voltage tolerance   | +/- 10%                             |
| Rated operational voltage     | 115 VAC                             |
| Rated operational current     | 55 mA                               |
| Rated inrush current          | 55 mA                               |
| Protection class              | Protection class 2                  |
| Pollution degree              | 3                                   |
| Overvoltage category          | II                                  |
| Isolation voltage             | Ui = 250V; Uimp = 2.500V            |
| ACUSTICAL DATA                |                                     |
| Volume/dB(max) at 1m distance | 110,0 dB (A)                        |
| Acoustic signal image         | Multi-tone                          |
| Number of tones               | 32 tone                             |
| Acoustic service life         | 5,000 h minimum                     |