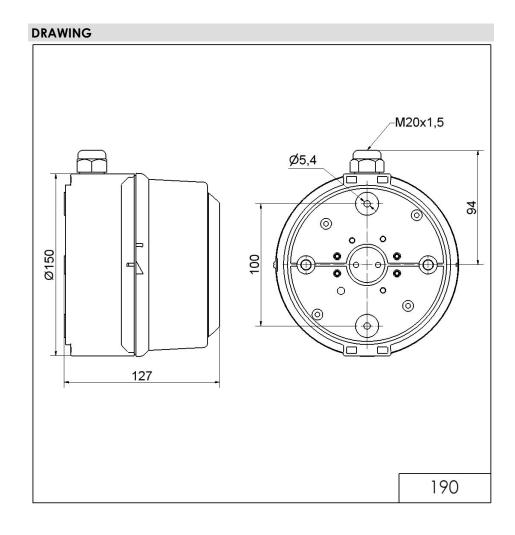

## Multi-t.sounder WM 32 tne 230VAC GY

Part No.: 190.000.68

| MECHANICAL DATA              |                                     |
|------------------------------|-------------------------------------|
| Width                        | 127 mm                              |
| Height                       | 169 mm                              |
| Diameter                     | 150 mm                              |
| Materials                    | PC/ABS                              |
| Housing colour               | Grey                                |
| Protection category          | IP65                                |
| Connection                   | Screw terminals                     |
| cross-sectional area minimum | 0,50mm <sup>2</sup> / 20AWG         |
| cross-sectional area maximum | 1,50mm² / 16AWG                     |
| Cable entry                  | Rubber pinch<br>Screwed cable gland |
| Cable entry minimum          | d = 6 mm                            |
| Cable entry maximum          | d = 12 mm                           |
| Tension relief               | Present (conforms to VDI)           |
| Type of fixing               | Wall mounting                       |
| Working temperature minimum  | -30°C                               |
| Working temperature maximum  | +50°C                               |
| Weight with packaging        | 713 g                               |
| Product weight               | 713 g                               |