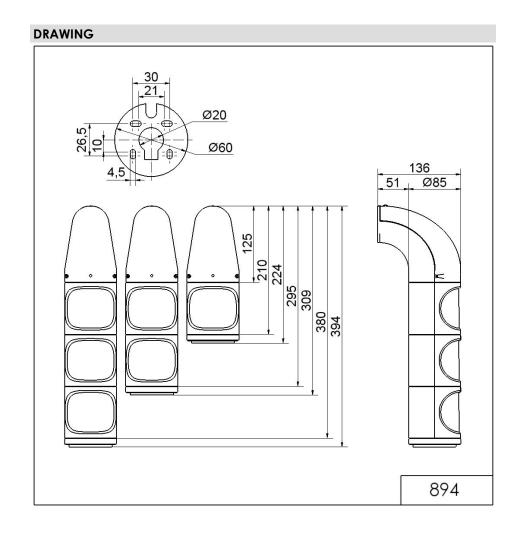

## LED Perm. BeaconCL WM 115-230VAC GN/RD

Part No.: 894.160.68

| MECHANICAL DATA              |                             |
|------------------------------|-----------------------------|
| Height                       | 309 mm                      |
| Diameter                     | 85 mm                       |
| Materials                    | PC/ABS                      |
| Dome colour                  | Clear                       |
| Housing colour               | Grey                        |
| Protection category          | IP65<br>IP69K               |
| Connection                   | Screw terminals             |
| cross-sectional area maximum | 1,50mm <sup>2</sup> / 16AWG |
| Cable entry                  | Membrane grommet            |
| Cable entry minimum          | d = 1 mm                    |
| Cable entry maximum          | d = 13 mm                   |
| Type of fixing               | Wall mounting               |
| Working temperature minimum  | -30°C                       |
| Working temperature maximum  | +50°C                       |
| Weight with packaging        | 586 g                       |
| Product weight               | 505 g                       |