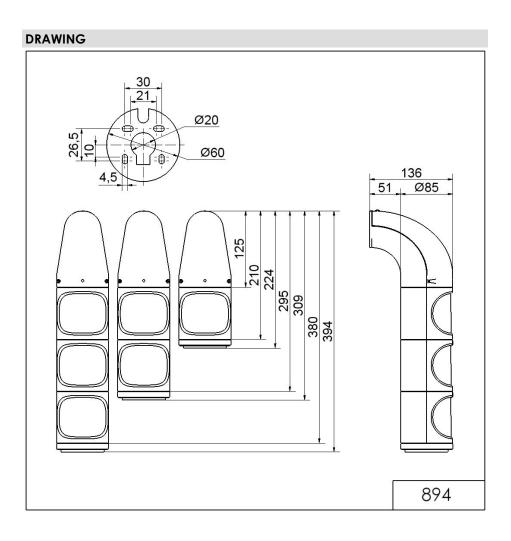

## Traffic Lights / LED Light / LED Traffic Light 890 LED Perm. BeaconCL WM 115-230VAC GN/YE/R

i

Part No.: 894.180.68

Rated inrush current

Protection class

Pollution dearee

| MECHANICAL DATA              |                              |
|------------------------------|------------------------------|
| Height                       | 394 mm                       |
| Diameter                     | 85 mm                        |
| Materials                    | PC/ABS                       |
| Dome colour                  | Clear                        |
| Housing colour               | Grey                         |
| Protection category          | IP65<br>IP69K                |
| Connection                   | Screw terminals              |
| cross-sectional area maximum | 1,50mm <sup>2</sup> / 16AWG  |
| Cable entry                  | Membrane grommet             |
| Cable entry minimum          | d = 1 mm                     |
| Cable entry maximum          | d = 13 mm                    |
| Type of fixing               | Wall mounting                |
| Working temperature minimum  | -30°C                        |
| Working temperature maximum  | +50°C                        |
| Weight with packaging        | 745 g                        |
| Product weight               | 652 g                        |
| ELECTRICAL DATA              |                              |
| Operating voltage            | 115-230V                     |
| Operating voltage type       | AC                           |
| Operating voltage frequency  | 50Hz at 230V<br>60Hz at 115V |
| Operating voltage tolerance  | +/- 10%                      |
| Rated operational voltage    | 230 VAC                      |
| Rated operational current    | 130 mA                       |
|                              |                              |