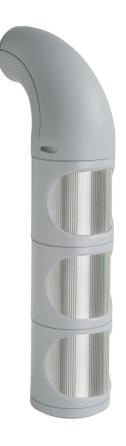

## Traffic Lights / LED Light / LED Traffic Light 890 LED Perm. BeaconCL WM 115-230VAC GN/YE/R

i

Part No.: 894.180.68

Rated inrush current

Protection class

Pollution dearee

| MECHANICAL DATA              |                              |
|------------------------------|------------------------------|
| Height                       | 394 mm                       |
| Diameter                     | 85 mm                        |
| Materials                    | PC/ABS                       |
| Dome colour                  | Clear                        |
| Housing colour               | Grey                         |
| Protection category          | IP65<br>IP69K                |
| Connection                   | Screw terminals              |
| cross-sectional area maximum | 1,50mm <sup>2</sup> / 16AWG  |
| Cable entry                  | Membrane grommet             |
| Cable entry minimum          | d = 1 mm                     |
| Cable entry maximum          | d = 13 mm                    |
| Type of fixing               | Wall mounting                |
| Working temperature minimum  | -30°C                        |
| Working temperature maximum  | +50°C                        |
| Weight with packaging        | 745 g                        |
| Product weight               | 652 g                        |
| ELECTRICAL DATA              |                              |
| Operating voltage            | 115-230V                     |
| Operating voltage type       | AC                           |
| Operating voltage frequency  | 50Hz at 230V<br>60Hz at 115V |
| Operating voltage tolerance  | +/- 10%                      |
| Rated operational voltage    | 230 VAC                      |
| Rated operational current    | 130 mA                       |
|                              |                              |