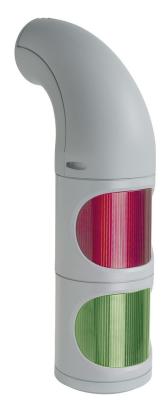

## LED Perm. Beacon WM 24VDC GN/RD

Part No.: 894.060.55

| MECHANICAL DATA              |                             |
|------------------------------|-----------------------------|
| Height                       | 309 mm                      |
| Diameter                     | 85 mm                       |
| Materials                    | PC/ABS                      |
| Dome colour                  | Green<br>Red                |
| Housing colour               | Grey                        |
| Protection category          | IP65<br>IP69K               |
| Connection                   | Screw terminals             |
| cross-sectional area maximum | 1,50mm <sup>2</sup> / 16AWG |
| Cable entry                  | Membrane grommet            |
| Cable entry minimum          | d = 1 mm                    |
| Cable entry maximum          | d = 13 mm                   |
| Type of fixing               | Wall mounting               |
| Working temperature minimum  | -30°C                       |
| Working temperature maximum  | +50°C                       |
| Weight with packaging        | 587 g                       |
| Product weight               | 507 g                       |

| OPTICAL DATA         |                  |
|----------------------|------------------|
| Light source         | LED              |
| Light colour         | Green<br>Red     |
| Optical signal image | Permanent        |
| Service life optical | 50,000 h maximum |