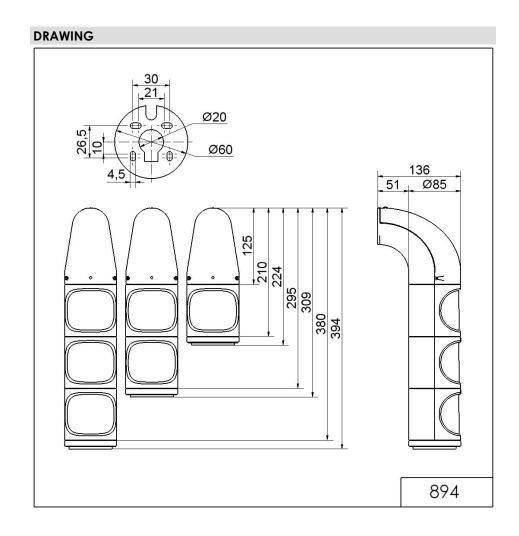

## LED Perm. Beacon WM 24VDC GN/RD

Part No.: 894.060.55

| MECHANICAL DATA              |                             |
|------------------------------|-----------------------------|
| Height                       | 309 mm                      |
| Diameter                     | 85 mm                       |
| Materials                    | PC/ABS                      |
| Dome colour                  | Green<br>Red                |
| Housing colour               | Grey                        |
| Protection category          | IP65<br>IP69K               |
| Connection                   | Screw terminals             |
| cross-sectional area maximum | 1,50mm <sup>2</sup> / 16AWG |
| Cable entry                  | Membrane grommet            |
| Cable entry minimum          | d = 1 mm                    |
| Cable entry maximum          | d = 13 mm                   |
| Type of fixing               | Wall mounting               |
| Working temperature minimum  | -30°C                       |
| Working temperature maximum  | +50°C                       |
| Weight with packaging        | 587 g                       |
| Product weight               | 507 g                       |