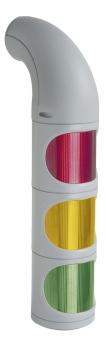

## LED Perm. Beacon WM 24VDC GN/YE/RD

Part No.: 894.080.55

| MECHANICAL DATA              |                             |
|------------------------------|-----------------------------|
| Height                       | 394 mm                      |
| Diameter                     | 85 mm                       |
| Materials                    | PC/ABS                      |
| Dome colour                  | Green<br>Red<br>Yellow      |
| Housing colour               | Grey                        |
| Protection category          | IP65<br>IP69K               |
| Connection                   | Screw terminals             |
| cross-sectional area maximum | 1,50mm <sup>2</sup> / 16AWG |
| Cable entry                  | Membrane grommet            |
| Cable entry minimum          | d = 1 mm                    |
| Cable entry maximum          | d = 13 mm                   |
| Type of fixing               | Wall mounting               |
| Working temperature minimum  | -30°C                       |
| Working temperature maximum  | +50°C                       |
| Weight with packaging        | 735 g                       |
| Product weight               | 640 g                       |

| OPTICAL DATA         |                        |
|----------------------|------------------------|
| Light source         | LED                    |
| Light colour         | Green<br>Red<br>Yellow |
| Optical signal image | Permanent              |
| Service life optical | 50,000 h maximum       |