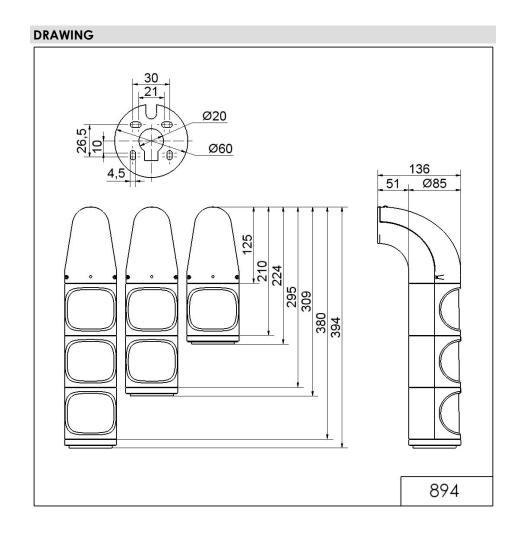

## LED Perm. Beacon WM 24VDC GN/YE/RD

Part No.: 894.080.55

| MECHANICAL DATA              |                             |
|------------------------------|-----------------------------|
| Height                       | 394 mm                      |
| Diameter                     | 85 mm                       |
| Materials                    | PC/ABS                      |
| Dome colour                  | Green<br>Red<br>Yellow      |
| Housing colour               | Grey                        |
| Protection category          | IP65<br>IP69K               |
| Connection                   | Screw terminals             |
| cross-sectional area maximum | 1,50mm <sup>2</sup> / 16AWG |
| Cable entry                  | Membrane grommet            |
| Cable entry minimum          | d = 1 mm                    |
| Cable entry maximum          | d = 13 mm                   |
| Type of fixing               | Wall mounting               |
| Working temperature minimum  | -30°C                       |
| Working temperature maximum  | +50°C                       |
| Weight with packaging        | 735 g                       |
| Product weight               | 640 g                       |