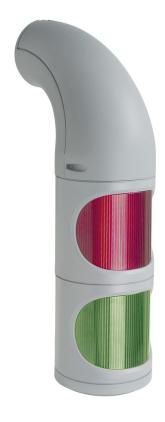

## LED Perm. Beacon WM 115-230VAC GN/RD

Part No.: 894.060.68

| MECHANICAL DATA              |                  |
|------------------------------|------------------|
| Height                       | 309 mm           |
| Diameter                     | 85 mm            |
| Materials                    | PC/ABS           |
| Dome colour                  | Green<br>Red     |
| Housing colour               | Grey             |
| Protection category          | IP65<br>IP69K    |
| Connection                   | Screw terminals  |
| cross-sectional area maximum | 1,50mm² / 16AWG  |
| Cable entry                  | Membrane grommet |
| Cable entry minimum          | d = 1 mm         |
| Cable entry maximum          | d = 13 mm        |
| Type of fixing               | Wall mounting    |
| Working temperature minimum  | -30°C            |
| Working temperature maximum  | +50°C            |
| Weight with packaging        | 586 g            |
| Product weight               | 506 g            |

| OPTICAL DATA         |                  |
|----------------------|------------------|
| Light source         | LED              |
| Light colour         | Green<br>Red     |
| Optical signal image | Permanent        |
| Service life optical | 50,000 h maximum |