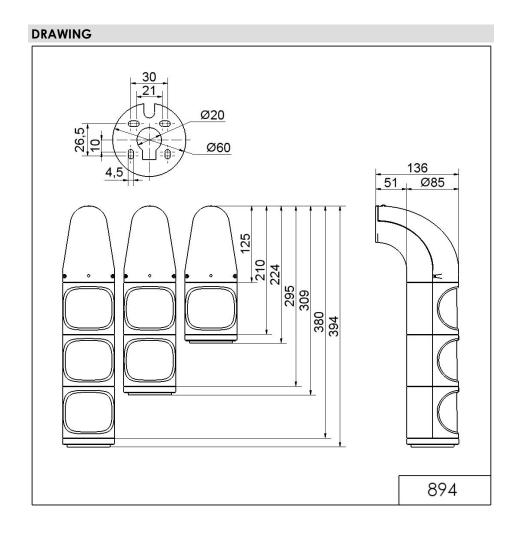

## LED Perm. Beacon WM 115-230VAC GN/RD

Part No.: 894.060.68

| MECHANICAL DATA              |                  |
|------------------------------|------------------|
| Height                       | 309 mm           |
| Diameter                     | 85 mm            |
| Materials                    | PC/ABS           |
| Dome colour                  | Green<br>Red     |
| Housing colour               | Grey             |
| Protection category          | IP65<br>IP69K    |
| Connection                   | Screw terminals  |
| cross-sectional area maximum | 1,50mm² / 16AWG  |
| Cable entry                  | Membrane grommet |
| Cable entry minimum          | d = 1 mm         |
| Cable entry maximum          | d = 13 mm        |
| Type of fixing               | Wall mounting    |
| Working temperature minimum  | -30°C            |
| Working temperature maximum  | +50°C            |
| Weight with packaging        | 586 g            |
| Product weight               | 506 g            |