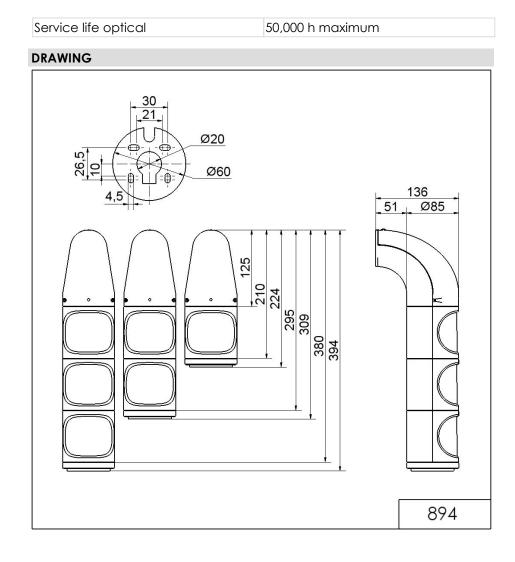

## LED Perm. Beacon WM 115-230VAC GN/YE/RD

Part No.: 894.080.68

| MECHANICAL DATA              |                        |
|------------------------------|------------------------|
| Height                       | 394 mm                 |
| Diameter                     | 85 mm                  |
| Materials                    | PC/ABS                 |
| Dome colour                  | Green<br>Red<br>Yellow |
| Housing colour               | Grey                   |
| Protection category          | IP65<br>IP69K          |
| Connection                   | Screw terminals        |
| cross-sectional area maximum | 1,50mm² / 16AWG        |
| Cable entry                  | Membrane grommet       |
| Cable entry minimum          | d = 1 mm               |
| Cable entry maximum          | d = 13 mm              |
| Type of fixing               | Wall mounting          |
| Working temperature minimum  | -30°C                  |
| Working temperature maximum  | +50°C                  |
| Weight with packaging        | 740 g                  |
| Product weight               | 649 g                  |