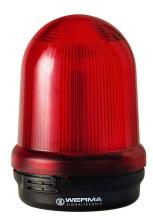

## Monitorable Beacons / Monitored LED Permanent Beacon 829 Monitored LED Perm. Beacon BM 24VDC RD

i

Part No.: 829.170.55

| MECHANICAL DATA              |                    |
|------------------------------|--------------------|
| Height                       | 137 mm             |
| Diameter                     | 98 mm              |
| Materials                    | PC                 |
|                              | PC/ABS             |
| Dome colour                  | Red                |
| Housing colour               | Black              |
| Protection category          | IP65               |
| Connection                   | Screw terminals    |
| cross-sectional area minimum | 0,50mm² / 20AWG    |
| cross-sectional area maximum | 1,50mm² / 16AWG    |
| Cable entry                  | Rubber pinch       |
| Cable entry minimum          | d = 5 mm           |
| Cable entry maximum          | d = 7 mm           |
| Type of fixing               | Base mounting      |
| Working temperature minimum  | 0°C                |
| Working temperature maximum  | +50°C              |
| UL Type Rating               | Type 12            |
| Weight with packaging        | 262 g              |
| Product weight               | 218 g              |
| ELECTRICAL DATA              |                    |
| Operating voltage            | 24V                |
| Operating voltage type       | DC                 |
| Operating voltage tolerance  | +/- 10%            |
| Rated operational voltage    | 24 VDC             |
| Rated operational current    | 150 mA             |
| Rated inrush current         | 500 mA             |
| Protection class             | Protection class 2 |
| Pollution degree             | 3                  |
| OPTICAL DATA                 |                    |
| Light source                 | LED                |
| Light colour                 | Red                |
| Optical signal image         | Permanent          |
| Service life optical         | 50,000 h maximum   |