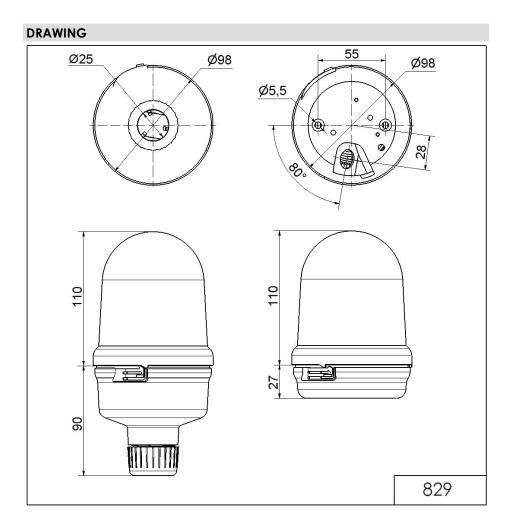

## Monitorable Beacons / Monitored LED Permanent Beacon 829 Monitored LED Perm. Beacon BM 24VDC RD

i

Part No.: 829.170.55

| MECHANICAL DATA              |                    |
|------------------------------|--------------------|
| Height                       | 137 mm             |
| Diameter                     | 98 mm              |
| Materials                    | PC                 |
|                              | PC/ABS             |
| Dome colour                  | Red                |
| Housing colour               | Black              |
| Protection category          | IP65               |
| Connection                   | Screw terminals    |
| cross-sectional area minimum | 0,50mm² / 20AWG    |
| cross-sectional area maximum | 1,50mm² / 16AWG    |
| Cable entry                  | Rubber pinch       |
| Cable entry minimum          | d = 5 mm           |
| Cable entry maximum          | d = 7 mm           |
| Type of fixing               | Base mounting      |
| Working temperature minimum  | 0°C                |
| Working temperature maximum  | +50°C              |
| UL Type Rating               | Type 12            |
| Weight with packaging        | 262 g              |
| Product weight               | 218 g              |
| ELECTRICAL DATA              |                    |
| Operating voltage            | 24V                |
| Operating voltage type       | DC                 |
| Operating voltage tolerance  | +/- 10%            |
| Rated operational voltage    | 24 VDC             |
| Rated operational current    | 150 mA             |
| Rated inrush current         | 500 mA             |
| Protection class             | Protection class 2 |
| Pollution degree             | 3                  |
| OPTICAL DATA                 |                    |
| Light source                 | LED                |
| Light colour                 | Red                |
| Optical signal image         | Permanent          |
| Service life optical         | 50,000 h maximum   |

For additional installation and mounting information, refer to the appropriate user guide at www.werma.com. This printed copy is for information only and is subject to alteration.

i

Monitorable Beacons / Monitored LED Permanent Beacon 829 Monitored LED Perm. Beacon BM 24VDC RD

For additional installation and mounting information, refer to the appropriate user guide at www.werma.com. This printed copy is for information only and is subject to alteration.