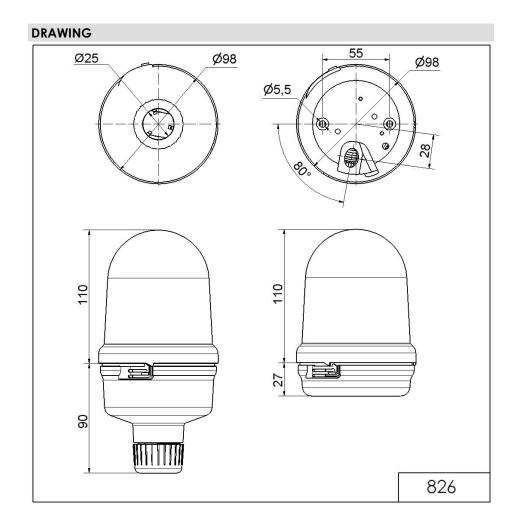

## Monitored Perm. Beacon BM 24VDC CL

Part No.: 826.410.55

| MECHANICAL DATA              |                 |
|------------------------------|-----------------|
| Height                       | 200 mm          |
| Diameter                     | 98 mm           |
| Materials                    | PC<br>PC/ABS    |
| Dome colour                  | Clear           |
| Housing colour               | Black           |
| Protection category          | IP65            |
| Connection                   | Screw terminals |
| cross-sectional area maximum | 2,50mm² / 14AWG |
| Cable entry                  | Rubber pinch    |
| Cable entry minimum          | d = 5 mm        |
| Cable entry maximum          | d = 7 mm        |
| Type of fixing               | Base mounting   |
| Working temperature minimum  | 0°C             |
| Working temperature maximum  | +50°C           |
| UL Type Rating               | Type 12         |
| Weight with packaging        | 262 g           |
| Product weight               | 262 g           |