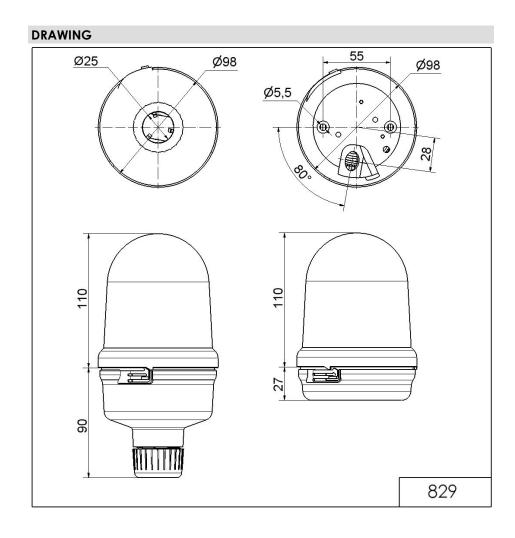

## Monitored LED Perm. Beacon BM 24VDC YE

Part No.: 829.370.55

| MECHANICAL DATA              |                             |
|------------------------------|-----------------------------|
| Height                       | 137 mm                      |
| Diameter                     | 98 mm                       |
| Materials                    | PC<br>PC/ABS                |
| Dome colour                  | Yellow                      |
| Housing colour               | Black                       |
| Protection category          | IP65                        |
| Connection                   | Screw terminals             |
| cross-sectional area minimum | 0,50mm <sup>2</sup> / 20AWG |
| cross-sectional area maximum | 1,50mm <sup>2</sup> / 16AWG |
| Cable entry                  | Rubber pinch                |
| Cable entry minimum          | d = 5  mm                   |
| Cable entry maximum          | d = 7  mm                   |
| Type of fixing               | Base mounting               |
| Working temperature minimum  | 0°C                         |
| Working temperature maximum  | +50°C                       |
| UL Type Rating               | Type 12                     |
| Weight with packaging        | 264 g                       |
| Product weight               | 169 g                       |