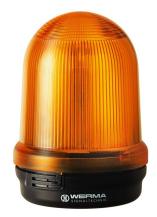

Monitorable Beacons / Monitored LED Permanent Beacon 829

## Monitored LED Perm. Beacon BM 24VDC YE

Part No.: 829.370.55

| MECHANICAL DATA              |                             |
|------------------------------|-----------------------------|
| Height                       | 137 mm                      |
| Diameter                     | 98 mm                       |
| Materials                    | PC<br>PC/ABS                |
| Dome colour                  | Yellow                      |
| Housing colour               | Black                       |
| Protection category          | IP65                        |
| Connection                   | Screw terminals             |
| cross-sectional area minimum | 0,50mm <sup>2</sup> / 20AWG |
| cross-sectional area maximum | 1,50mm <sup>2</sup> / 16AWG |
| Cable entry                  | Rubber pinch                |
| Cable entry minimum          | d = 5  mm                   |
| Cable entry maximum          | d = 7  mm                   |
| Type of fixing               | Base mounting               |
| Working temperature minimum  | 0°C                         |
| Working temperature maximum  | +50°C                       |
| UL Type Rating               | Type 12                     |
| Weight with packaging        | 264 g                       |
| Product weight               | 169 g                       |