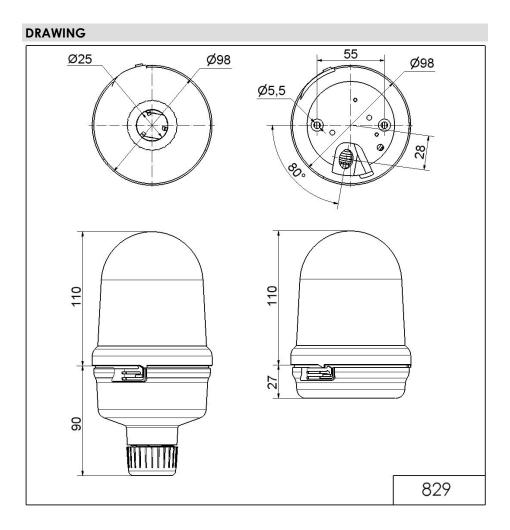

## Monitorable Beacons / Monitored LED Permanent Beacon 829 Monitored LED Perm. Beacon BM 24VDC CL

i

Part No.: 829.470.55

| MECHANICAL DATA              |                    |
|------------------------------|--------------------|
| Height                       | 137 mm             |
| Diameter                     | 98 mm              |
| Materials                    | PC<br>PC/ABS       |
| Dome colour                  | Clear              |
| Housing colour               | Black              |
| Protection category          | IP65               |
| Connection                   | Screw terminals    |
| cross-sectional area minimum | 0,50mm² / 20AWG    |
| cross-sectional area maximum | 1,50mm² / 16AWG    |
| Cable entry                  | Rubber pinch       |
| Cable entry minimum          | d = 5 mm           |
| Cable entry maximum          | d = 7 mm           |
| Type of fixing               | Base mounting      |
| Working temperature minimum  | 0°C                |
| Working temperature maximum  | +50°C              |
| UL Type Rating               | Туре 12            |
| Weight with packaging        | 261 g              |
| Product weight               | 218 g              |
| ELECTRICAL DATA              |                    |
| Operating voltage            | 24V                |
| Operating voltage type       | DC                 |
| Operating voltage tolerance  | +/- 10%            |
| Rated operational voltage    | 24 VDC             |
| Rated operational current    | 150 mA             |
| Rated inrush current         | 500 mA             |
| Protection class             | Protection class 2 |
| Pollution degree             | 3                  |
| OPTICAL DATA                 |                    |
| Light source                 | LED                |
| Light colour                 | White              |
| Optical signal image         | Permanent          |
| Service life optical         | 50,000 h maximum   |