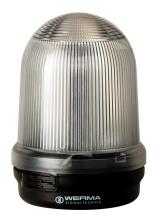

## Monitorable Beacons / Monitored LED Permanent Beacon 829 Monitored LED Perm. Beacon BM 24VDC CL

i

Part No.: 829.470.55

| MECHANICAL DATA              |                    |
|------------------------------|--------------------|
| Height                       | 137 mm             |
| Diameter                     | 98 mm              |
| Materials                    | PC<br>PC/ABS       |
| Dome colour                  | Clear              |
| Housing colour               | Black              |
| Protection category          | IP65               |
| Connection                   | Screw terminals    |
| cross-sectional area minimum | 0,50mm² / 20AWG    |
| cross-sectional area maximum | 1,50mm² / 16AWG    |
| Cable entry                  | Rubber pinch       |
| Cable entry minimum          | d = 5 mm           |
| Cable entry maximum          | d = 7 mm           |
| Type of fixing               | Base mounting      |
| Working temperature minimum  | 0°C                |
| Working temperature maximum  | +50°C              |
| UL Type Rating               | Туре 12            |
| Weight with packaging        | 261 g              |
| Product weight               | 218 g              |
| ELECTRICAL DATA              |                    |
| Operating voltage            | 24V                |
| Operating voltage type       | DC                 |
| Operating voltage tolerance  | +/- 10%            |
| Rated operational voltage    | 24 VDC             |
| Rated operational current    | 150 mA             |
| Rated inrush current         | 500 mA             |
| Protection class             | Protection class 2 |
| Pollution degree             | 3                  |
| OPTICAL DATA                 |                    |
| Light source                 | LED                |
| Light colour                 | White              |
| Optical signal image         | Permanent          |
| Service life optical         | 50,000 h maximum   |