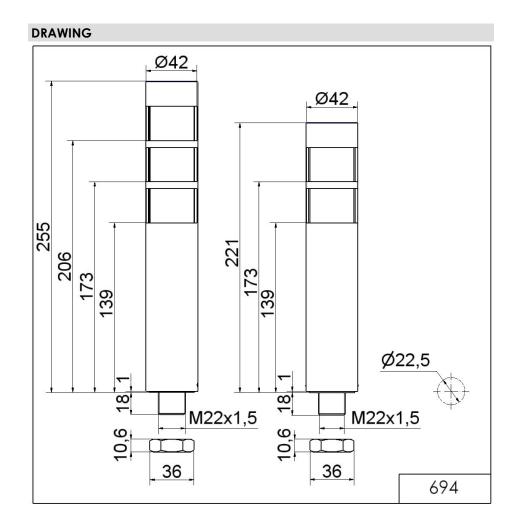

## Signal tower deSIGN42 EM 24VDC GN/RD

| Part No.: | 694.010.55 |
|-----------|------------|
| Series:   | deSIGN 42  |

| MECHANICAL DATA             |                       |
|-----------------------------|-----------------------|
| Height                      | 206 mm                |
| Diameter                    | 42 mm                 |
| Materials                   | PC<br>Stainless steel |
| Dome colour                 | Clear                 |
| Housing colour              | Silver                |
| Protection category         | IP65                  |
| Connection                  | Cable                 |
| Cable length                | 2000 mm               |
| Type of fixing              | Built-in mounting     |
| Service life optical        | 50,000 h maximum      |
| Working temperature minimum | -20°C                 |
| Working temperature maximum | +50°C                 |
| Weight with packaging       | 792 g                 |
| Product weight              | 715 g                 |