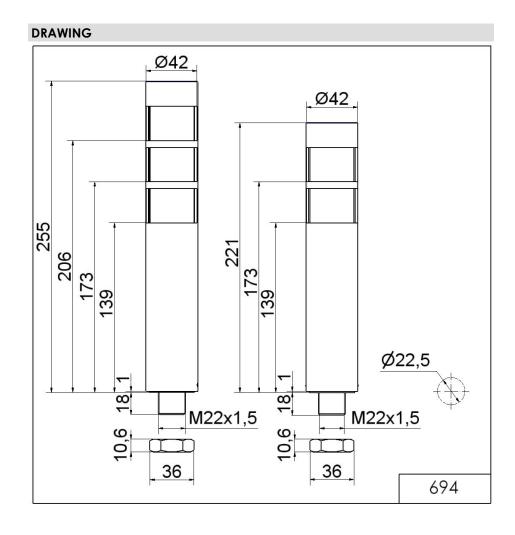

## Signal tower deSIGN42 EM 24VDC YE/RD

| Part No.: | 694.020.55 |
|-----------|------------|
| Series:   | deSIGN 42  |

| MECHANICAL DATA             |                       |
|-----------------------------|-----------------------|
| Height                      | 206 mm                |
| Diameter                    | 42 mm                 |
| Materials                   | PC<br>Stainless steel |
| Dome colour                 | Clear                 |
| Housing colour              | Silver                |
| Protection category         | IP65                  |
| Connection                  | Cable                 |
| Cable length                | 2000 mm               |
| Type of fixing              | Built-in mounting     |
| Service life optical        | 50,000 h maximum      |
| Working temperature minimum | -20°C                 |
| Working temperature maximum | +50°C                 |
| Weight with packaging       | 786 g                 |
| Product weight              | 706 g                 |