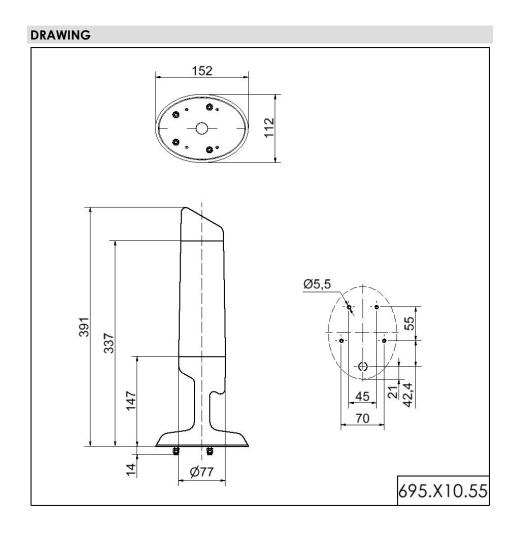

## CleanSIGN BM Contin. tone 24VDC MC

Part No.: 695.210.55 Series: CleanSIGN

| MECHANICAL DATA              |                  |
|------------------------------|------------------|
| Length                       | 152 mm           |
| Width                        | 112 mm           |
| Height                       | 390 mm           |
| Diameter                     | 77 mm            |
| Materials                    | PA               |
| Dome colour                  | Clear            |
| Housing colour               | Black            |
| Protection category          | IP67<br>IP69K    |
| Connection                   | Screw terminals  |
| cross-sectional area maximum | 1,50mm² / 16AWG  |
| Type of fixing               | Base mounting    |
| Service life optical         | 50,000 h maximum |
| Acoustic service life        | 5,000 h minimum  |
| Working temperature minimum  | -30°C            |
| Working temperature maximum  | +50°C            |
| Weight with packaging        | 559 g            |
| Product weight               | 419 g            |