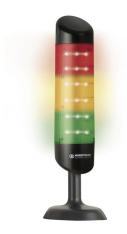

## CleanSIGN BM Contin. tone 24VDC MC

Part No.: 695.210.55 Series: CleanSIGN

| MECHANICAL DATA              |                  |
|------------------------------|------------------|
| Length                       | 152 mm           |
| Width                        | 112 mm           |
| Height                       | 390 mm           |
| Diameter                     | 77 mm            |
| Materials                    | PA               |
| Dome colour                  | Clear            |
| Housing colour               | Black            |
| Protection category          | IP67<br>IP69K    |
| Connection                   | Screw terminals  |
| cross-sectional area maximum | 1,50mm² / 16AWG  |
| Type of fixing               | Base mounting    |
| Service life optical         | 50,000 h maximum |
| Acoustic service life        | 5,000 h minimum  |
| Working temperature minimum  | -30°C            |
| Working temperature maximum  | +50°C            |
| Weight with packaging        | 559 g            |
| Product weight               | 419 g            |

| OPTICAL DATA         |                     |
|----------------------|---------------------|
| Light source         | LED                 |
| Light colour         | MC 3 colours<br>Red |
| Optical signal image | Permanent           |

| ACUSTICAL DATA                |                 |
|-------------------------------|-----------------|
| Volume/dB(max) at 1m distance | 85,0 dB (A)     |
| Acoustic signal image         | Continuous tone |
| Audio frequency               | 2400 Hz         |