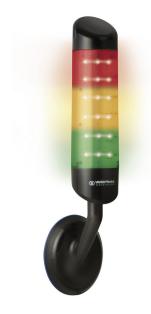

## Completely pre-assembled Signal Towers / CleanSIGN

## CleanSIGN WM Contin. tone 24VDC GN/YE/RD

|--|

| MECHANICAL DATA             |                  |
|-----------------------------|------------------|
| Length                      | 125 mm           |
| Width                       | 112 mm           |
| Height                      | 485 mm           |
| Diameter                    | 76 mm            |
| Materials                   | PA               |
| Dome colour                 | Clear            |
| Housing colour              | Black            |
| Protection category         | IP67<br>IP69K    |
| Connection                  | Cable            |
| Cable length                | 2500 mm          |
| Type of fixing              | Wall mounting    |
| Service life optical        | 50,000 h maximum |
| Acoustic service life       | 5,000 h minimum  |
| Working temperature minimum | -30°C            |
| Working temperature maximum | +50°C            |
| Weight with packaging       | 720 g            |
| Product weight              | 557 g            |

| OPTICAL DATA         |                        |
|----------------------|------------------------|
| Light source         | LED                    |
| Light colour         | Green<br>Red<br>Yellow |
| Optical signal image | Permanent              |