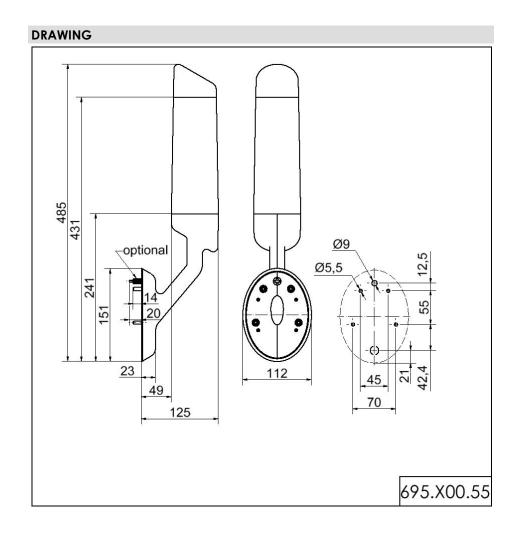

## CleanSIGN WM Contin. tone 24VDC GN/YE/RD

|--|

| MECHANICAL DATA             |                  |
|-----------------------------|------------------|
| Length                      | 125 mm           |
| Width                       | 112 mm           |
| Height                      | 485 mm           |
| Diameter                    | 76 mm            |
| Materials                   | PA               |
| Dome colour                 | Clear            |
| Housing colour              | Black            |
| Protection category         | IP67<br>IP69K    |
| Connection                  | Cable            |
| Cable length                | 2500 mm          |
| Type of fixing              | Wall mounting    |
| Service life optical        | 50,000 h maximum |
| Acoustic service life       | 5,000 h minimum  |
| Working temperature minimum | -30°C            |
| Working temperature maximum | +50°C            |
| Weight with packaging       | 720 g            |
| Product weight              | 557 g            |