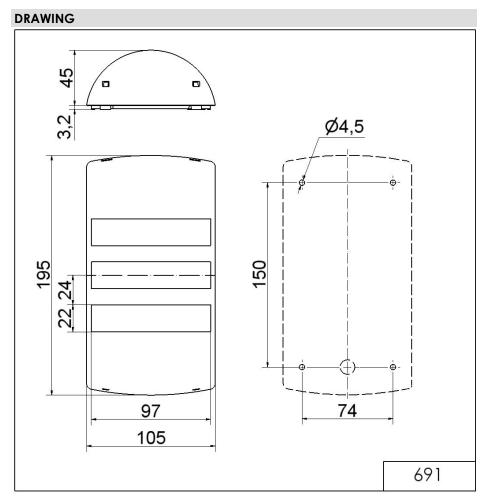

## FlatSIGN sr WM 115-230VAC GN/YE/RD

Part No.: 691.300.68
Series: FlatSIGN

| MECHANICAL DATA              |                             |
|------------------------------|-----------------------------|
| Length                       | 105 mm                      |
| Width                        | 45 mm                       |
| Height                       | 195 mm                      |
| Materials                    | PC<br>PC/ABS                |
| Dome colour                  | Clear                       |
| Housing colour               | Silver                      |
| Protection category          | IP65                        |
| Connection                   | Screw terminals             |
| cross-sectional area minimum | 0,50mm² / 20AWG             |
| cross-sectional area maximum | 1,50mm <sup>2</sup> / 16AWG |
| Cable entry                  | Membrane grommet            |
| Cable entry minimum          | d = 1 mm                    |
| Cable entry maximum          | d = 13 mm                   |
| Tension relief               | Present (conforms to VDI)   |
| Type of fixing               | Wall mounting               |
| Service life optical         | 50,000 h maximum            |
| Acoustic service life        | 5,000 h minimum             |
| Working temperature minimum  | -30°C                       |
| Working temperature maximum  | +50°C                       |
| UL Type Rating               | Type 5                      |
| Weight with packaging        | 308 g                       |
| Product weight               | 256 g                       |