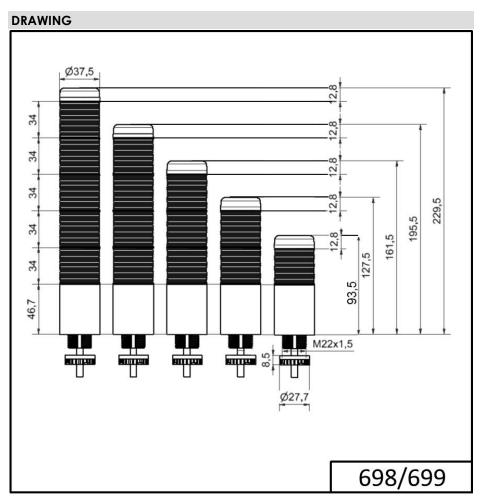

## K37 plug EM Pulse tone 24VAC/DC RD

Part No.: 699.610.75 Series: Kompakt 37

| MECHANICAL DATA             |                     |
|-----------------------------|---------------------|
| Height                      | 107 mm              |
| Diameter                    | 38 mm               |
| Materials                   | PC                  |
| Dome colour                 | Red                 |
| Housing colour              | Black               |
| Protection category         | IP65                |
| Connection                  | M12 plug 5-pole     |
| Cable entry                 | Membrane grommet    |
| Cable entry minimum         | d = 1 mm            |
| Cable entry maximum         | d = 9 mm            |
| Tension relief              | Pull-out protection |
| Type of fixing              | Built-in mounting   |
| Service life optical        | 50,000 h maximum    |
| Acoustic service life       | 5,000 h minimum     |
| Working temperature minimum | -20°C               |
| Working temperature maximum | +50°C               |
| UL Type Rating              | Type 12<br>Type 4X  |
| Weight with packaging       | 100 g               |
| Product weight              | 60 g                |