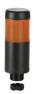

## Completely pre-assembled Signal Towers / KOMPAKT 37 K37 plug EM Pulse tone 24VAC/DC YE

i

| Series:                       | Kompakt 37 | terons (الله RoHs) (الله       |
|-------------------------------|------------|--------------------------------|
| MECHAN                        | IICAL DATA |                                |
| Height                        |            | 107 mm                         |
| Diameter                      |            | 38 mm                          |
| Materials                     |            | PC                             |
| Dome colour                   |            | Yellow                         |
| Housing colour                |            | Black                          |
| Protection category           |            | IP65                           |
| Connection                    |            | M12 plug 5-pole                |
| Cable entry                   |            | Membrane grommet               |
| Cable entry minimum           |            | d = 1  mm                      |
| Cable entry maximum           |            | d = 9  mm                      |
| Tension relief                |            | Pull-out protection            |
| Type of fixing                |            | Built-in mounting              |
| Service life optical          |            | 50,000 h maximum               |
| Acoustic service life         |            | 5,000 h minimum                |
| Working temperature minimum   |            | -20°C                          |
| Working temperature maximum   |            | +50°C                          |
| UL Type Rating                |            | Type 12                        |
|                               |            | Type 4X                        |
| Weight with packaging         |            | 100 g                          |
| Product weight                |            | 60 g                           |
| ELECTRIC                      | CAL DATA   |                                |
| Operating voltage             |            | 24V                            |
| Operating voltage type        |            | AC/DC                          |
| Operating voltage frequency   |            | 50Hz                           |
| Operating voltage tolerance   |            | +/- 10%                        |
| Rated operational voltage     |            | 24 VDC                         |
| Rated operational current     |            | 55 mA                          |
| Rated inrush current          |            | 500 mA                         |
| Protection class              |            | Protection class 2             |
| Pollution degree              |            | 3<br>In the connection area: 2 |
| OPTICAL                       | DATA       |                                |
| Light source                  |            | LED                            |
| Light colour                  |            | Yellow                         |
| Optical signal image          |            | Permanent                      |
| ACUSTIC                       | AL DATA    |                                |
| Volume/dB(max) at 1m distance |            | 85,0 dB (A)                    |
|                               |            |                                |

## K37 plug EM Pulse tone 24VAC/DC YE

For additional installation and mounting information, refer to the appropriate user guide at www.werma.com. This printed copy is for information only and is subject to alteration.