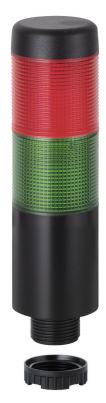

## Completely pre-assembled Signal Towers / KOMPAKT 37

## K37 cable EM Pulse tone 24VAC/DC GN/RD

| MECHANICAL DATA              |                             |
|------------------------------|-----------------------------|
| Height                       | 141 mm                      |
| Diameter                     | 38 mm                       |
| Materials                    | PC                          |
| Dome colour                  | Green<br>Red                |
| Housing colour               | Black                       |
| Protection category          | IP65                        |
| Connection                   | Cable                       |
| cross-sectional area maximum | 0,34mm <sup>2</sup> / 22AWG |
| Cable entry                  | Membrane grommet            |
| Cable entry minimum          | d = 1  mm                   |
| Cable entry maximum          | d = 9 mm                    |
| Cable length                 | 2000 mm                     |
| Tension relief               | Pull-out protection         |
| Type of fixing               | Built-in mounting           |
| Service life optical         | 50,000 h maximum            |
| Acoustic service life        | 5,000 h minimum             |
| Working temperature minimum  | -20°C                       |
| Working temperature maximum  | +50°C                       |
| UL Type Rating               | Type 12<br>Type 4X          |
| Weight with packaging        | 183 g                       |
| Product weight               | 150 g                       |

## K37 cable EM Pulse tone 24VAC/DC GN/RD

| Light colour         | Green<br>Red |
|----------------------|--------------|
| Optical signal image | Permanent    |

| ACUSTICAL DATA                |             |
|-------------------------------|-------------|
| Volume/dB(max) at 1m distance | 85,0 dB (A) |
| Acoustic signal image         | Pulse tone  |
| Audio frequency               | 2900 Hz     |