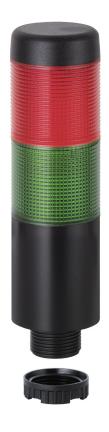

## Completely pre-assembled Signal Towers / KOMPAKT 37 K37 plug EM Pulse tone 24VAC/DC GN/RD

Series:

Part No.: 699.220.75

Kompakt 37

i

| Selles. Rollipaki or        |                                |
|-----------------------------|--------------------------------|
| MECHANICAL DATA             |                                |
| Height                      | 141 mm                         |
| Diameter                    | 38 mm                          |
| Materials                   | PC                             |
| Dome colour                 | Green<br>Red                   |
| Housing colour              | Black                          |
| Protection category         | IP65                           |
| Connection                  | M12 plug 5-pole                |
| Cable entry                 | Membrane grommet               |
| Cable entry minimum         | d = 1 mm                       |
| Cable entry maximum         | d = 9 mm                       |
| Tension relief              | Pull-out protection            |
| Type of fixing              | Built-in mounting              |
| Service life optical        | 50,000 h maximum               |
| Acoustic service life       | 5,000 h minimum                |
| Working temperature minimum | -20°C                          |
| Working temperature maximum | +50°C                          |
| UL Type Rating              | Туре 12<br>Туре 4Х             |
| Weight with packaging       | 117 g                          |
| Product weight              | 76 g                           |
| ELECTRICAL DATA             |                                |
| Operating voltage           | 24V                            |
| Operating voltage type      | AC/DC                          |
| Operating voltage frequency | 50Hz                           |
| Operating voltage tolerance | +/- 10%                        |
| Rated operational voltage   | 24 VDC                         |
| Rated operational current   | 95 mA                          |
| Rated inrush current        | 500 mA                         |
| Protection class            | Protection class 2             |
| Pollution degree            | 3<br>In the connection area: 2 |
| OPTICAL DATA                |                                |
| Light source                | LED                            |
| Light colour                | Green<br>Red                   |
| Optical signal image        | Permanent                      |
|                             |                                |